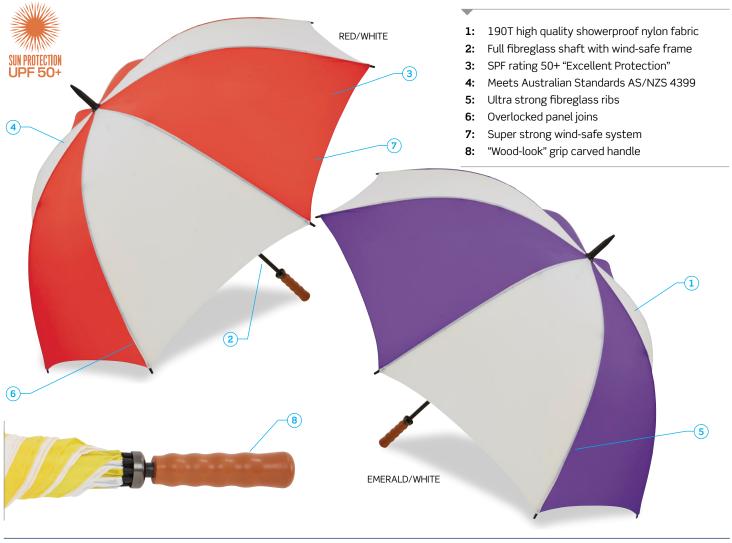

#### DESCRIPTION

- 190T high quality showerproof nylon fabric
- Full fibreglass shaft with wind-safe frame
- SPF rating 50+ "Excellent Protection"
- Meets Australian Standards AS/NZS 4399
- Ultra strong fibreglass ribs
- Overlocked panel joins
- Super strong wind-safe system
- "Wood-look" grip carved handle