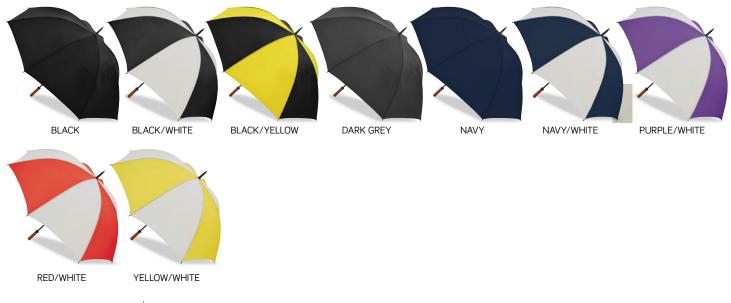

#### COLOURWAYS

Black, Black/White, Black/Yellow, Dark Grey, Navy, Navy/White Purple/White, Red/White, Yellow/White