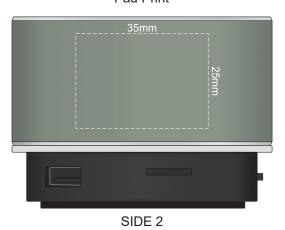

100% of Actual Size Laser Engraving

100% of Actual Size Laser Engraving

Engraves to an oxidised white

100% of Actual Size Direct Digital - Gunmetal Speaker

Please be aware the artwork will be significantly affected by the holes in the speaker cover.