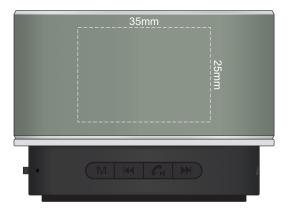

100% of Actual Size Pad Print

100% of Actual Size Pad Print

100% of Actual Size Pad Print

100% of Actual Size Pad Print

100% of Actual Size Laser Engraving

100% of Actual Size Laser Engraving

Engraves to an oxidised white