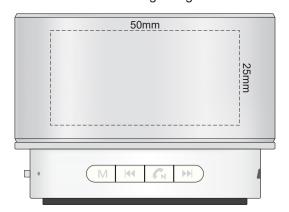

100% of Actual Size Pad Print

100% of Actual Size Pad Print

100% of Actual Size Pad Print

100% of Actual Size Pad Print

100% of Actual Size Laser Engraving

100% of Actual Size Laser Engraving

Engraves to an oxidised white