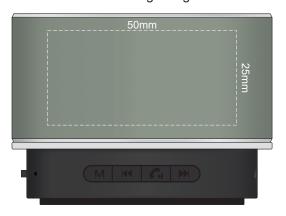

100% of Actual Size Pad Print

100% of Actual Size Pad Print

100% of Actual Size Pad Print

100% of Actual Size Pad Print

100% of Actual Size Laser Engraving

100% of Actual Size Laser Engraving

Engraves to an oxidised white