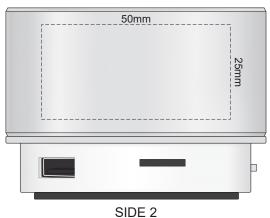

**Direct Digital Template** 

100% of Actual Size Direct Digital - Silver Speaker

Please be aware the artwork will be significantly affected by the holes in the speaker cover.

**Direct Digital Template** 