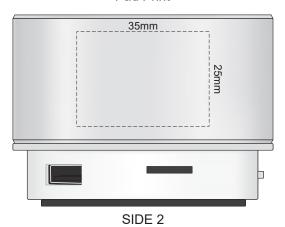

**Direct Digital Template** 

100% of Actual Size Direct Digital - Silver Speaker

Please be aware the artwork will be significantly affected by the holes in the speaker cover.

**Direct Digital Template** 