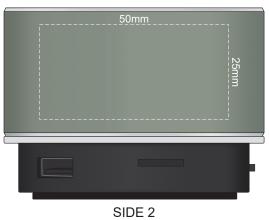

100% of Actual Size Laser Engraving

100% of Actual Size Laser Engraving

Engraves to an oxidised white

100% of Actual Size Direct Digital - Gunmetal Speaker

Please be aware the artwork will be significantly affected by the holes in the speaker cover.