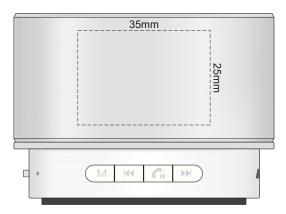

100% of Actual Size Pad Print

100% of Actual Size Pad Print

100% of Actual Size Pad Print

100% of Actual Size Pad Print

100% of Actual Size Laser Engraving

100% of Actual Size Laser Engraving

Engraves to an oxidised white