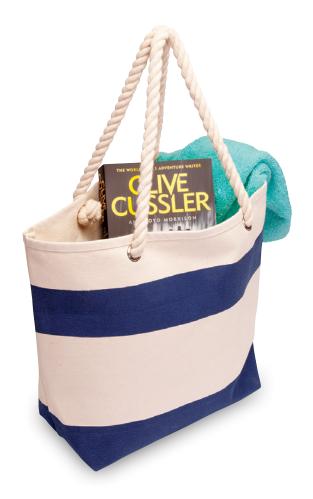

# Soho Cotton Canvas Tote

(3)

4

Versatile and fashionable, this cotton canvas Tote bag with chunky rope handles will be a popular choice because it's durable and allows you to access all your stuff easily.

1: Durable 470gsm cotton canvas fabric

#

Legend®

- 2: Large storage compartment
- 3: Chunky rope carry handles

2

- 4: Metal eyelets for added strength
- 5: Perfect for a range of applications

NATURAL/NAVY

(5)

#### DESCRIPTION

- Durable 470gsm cotton canvas fabric
- Large storage compartment
- Chunky rope carry handles
- Metal eyelets for added strength
- Perfect for a range of applications