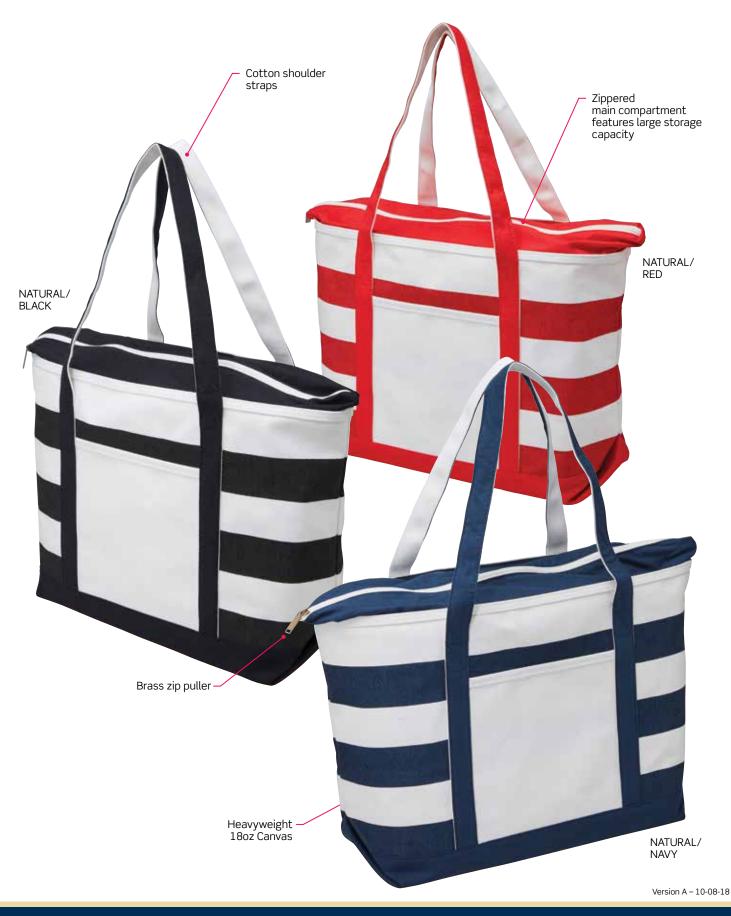

DECORATION AREAS: Supacolour/Print areas

Front Pocket: 180mm H x 180mm W

Embroidery/Supasub areas
Centre Front: 150mm diameter

**DESCRIPTION:** • Durable heavyweight 18oz Canvas

Zippered main compartment provides large storage capacity

• Brass zip puller

Perfect for a range of applications

Cotton shoulder straps

**COLOURWAYS:** Natural/Black, Natural/Navy, Natural/Red

**CARTON QUANTITY:** 25 pieces

**CARTON MEASUREMENTS:** 62cm W x 37cm D x 31cm H