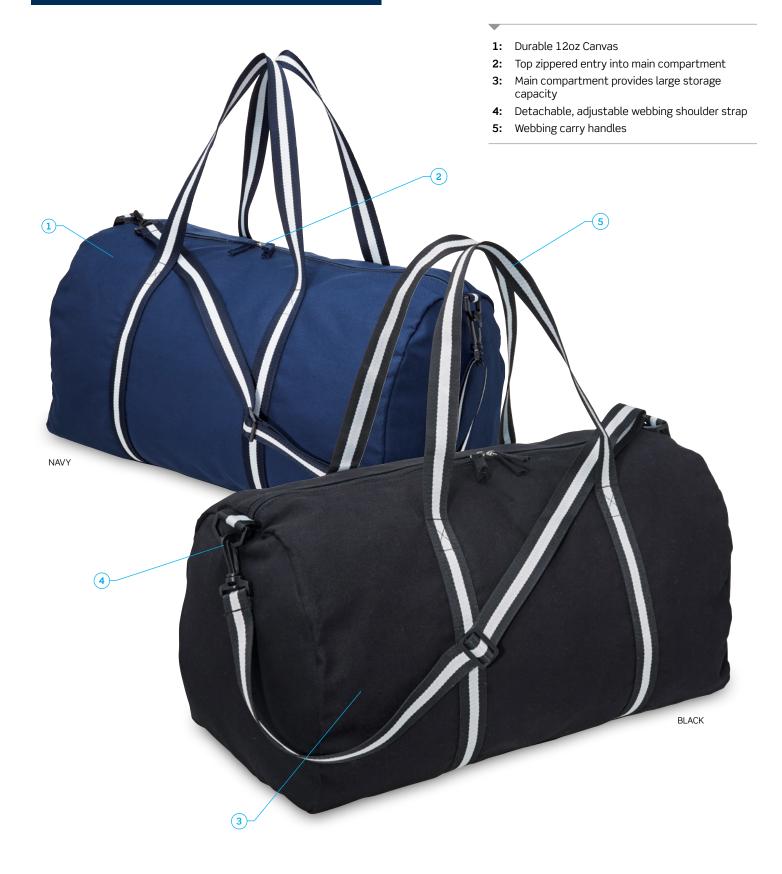

## **DESCRIPTION**

- Durable 12oz Canvas
- Top zippered entry into main compartment
- Main compartment provides large storage capacity
- Detachable, adjustable webbing shoulder strap
- Webbing carry handles

### **COLOURWAYS**

Black, Navy