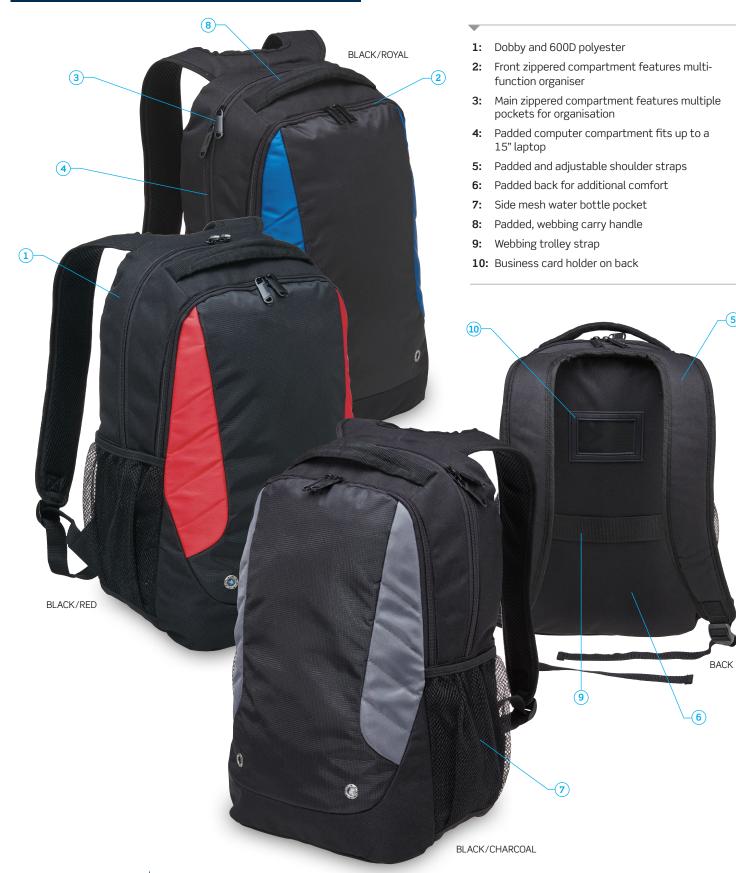

#### DESCRIPTION

• Dobby and 600D polyester

- Front zippered compartment features multi-function organiser
- Main zippered compartment features multiple pockets for organisation
- Padded computer compartment fits up to a 15" laptop
- Padded and adjustable shoulder straps
- Padded back for additional comfort
- Side mesh water bottle pocket
- Padded, webbing carry handle
- Webbing trolley strap
- Business card holder on back

#### COLOURWAYS

Black/Charcoal, Black/Red, Black/Royal