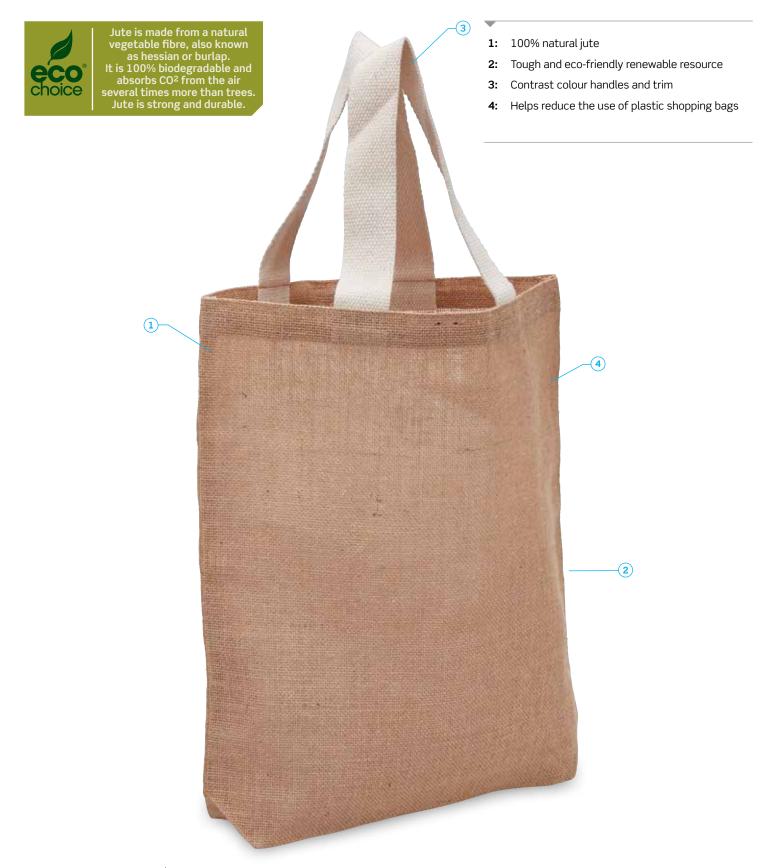

# 1965 Enviro Shopper

Great for carrying small to medium size items as a reusable shopping bag. This tote bag is made from an extremely strong, durable fabric with eco-friendly qualities. Made of 100% natural jute, the Enviro Shopper reusable shopping bag is tough, light, and biodegradable.

#### DESCRIPTION

- 100% natural jute
- Comfort cotton rope handles
- Contrast colour handles and trim
- Tough and eco-friendly renewable resource
- Helps reduce the use of plastic shopping bags