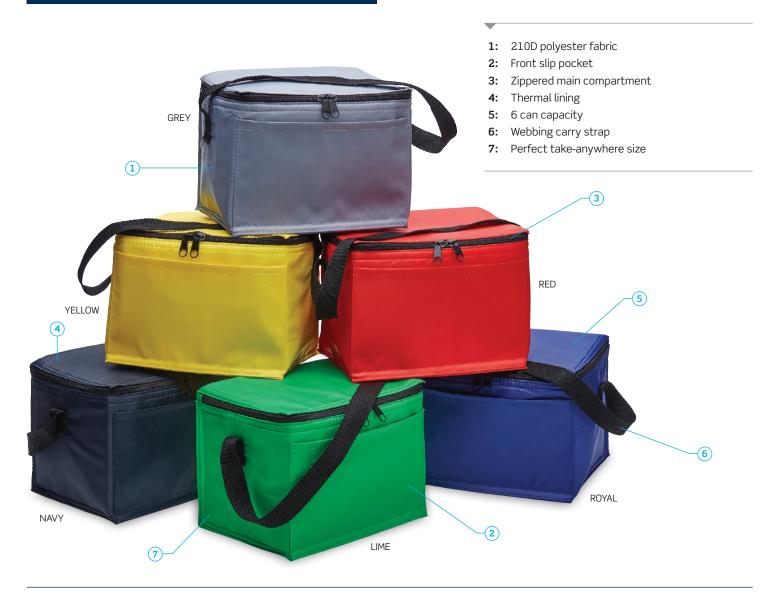

#### DESCRIPTION

- 210D polyester fabric
- Front slip pocket
- Zippered main compartment
- Thermal lining
- 6 can capacity
- Perfect take-anywhere size
- Webbing carry strap