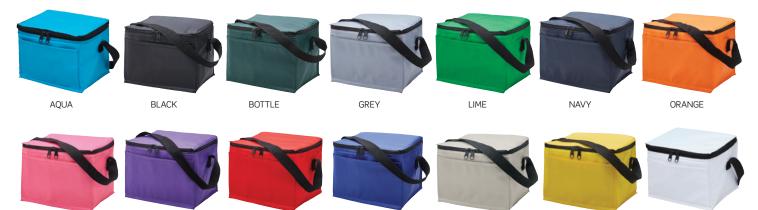

#### COLOURWAYS

Aqua, Black, Bottle, Grey, Lime, Navy, Orange, Pink, Purple, Red, Royal, Silver, White, Yellow