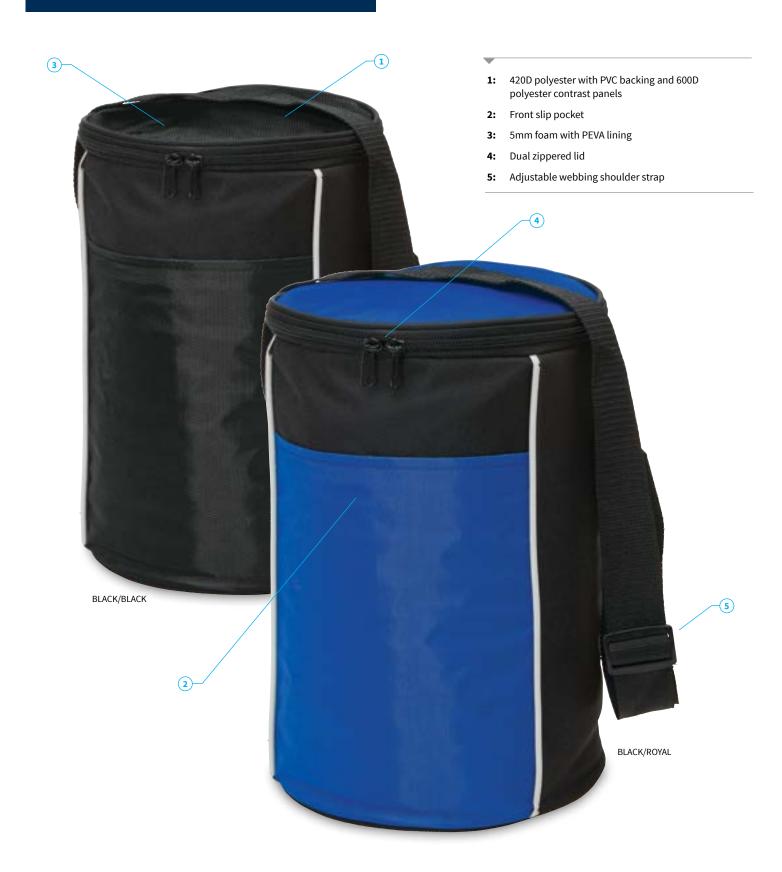

#### DESCRIPTION

- 420D polyester with PVC backing and 600D polyester contrast panels
- Front slip pocket
- 5mm foam with PEVA lining
- Dual zippered lid
- Adjustable webbing shoulder strap

COLOURWAYS

Black/Black, Black/Royal