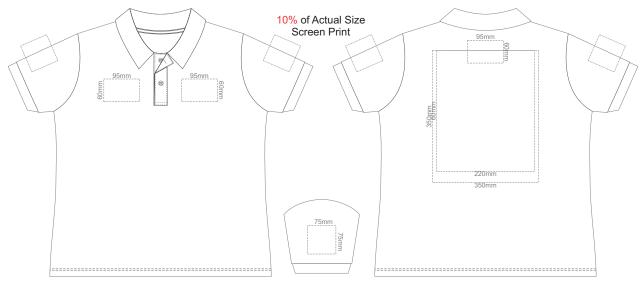

**FRONT WOMENS XS** 

**BACK WOMENS XS** 



**FRONT WOMENS XS** 

**BACK WOMENS XS** 



FRONT WOMENS XS



FRONT WOMENS SMALL

**BACK WOMENS SMALL** 



FRONT WOMENS SMALL

**BACK WOMENS SMALL** 



FRONT WOMENS SMALL



FRONT WOMENS MEDIUM

**BACK WOMENS MEDIUM** 



FRONT WOMENS MEDIUM

**BACK WOMENS MEDIUM** 



FRONT WOMENS MEDIUM



FRONT WOMENS LARGE

**BACK WOMENS LARGE** 



FRONT WOMENS LARGE

**BACK WOMENS LARGE** 



FRONT WOMENS LARGE



FRONT WOMENS XL FRONT WOMENS XL



FRONT WOMENS XL

FRONT WOMENS XL



FRONT WOMENS XL



**FRONT WOMENS 2XL** 

**FRONT WOMENS 2XL** 



**FRONT WOMENS 2XL** 

**FRONT WOMENS 2XL** 



**FRONT WOMENS 2XL** 



**FRONT WOMENS 3XL** 

**FRONT WOMENS 3XL** 



**FRONT WOMENS 3XL** 

**FRONT WOMENS 3XL** 



**FRONT WOMENS 3XL** 





**FRONT WOMENS 4XL** 

Print area 280x200mm can be rotated to best suit.
FRONT WOMENS 4XL



**FRONT WOMENS 4XL**