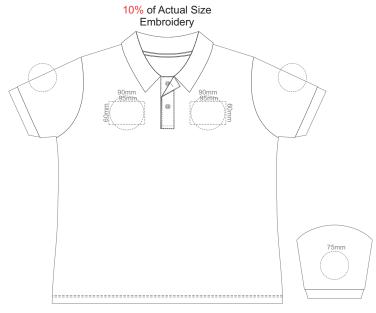

**FRONT WOMENS XS** 

**BACK WOMENS XS** 

**FRONT WOMENS XS** 

**BACK WOMENS XS** 

FRONT WOMENS XS

FRONT WOMENS SMALL

**BACK WOMENS SMALL** 

FRONT WOMENS SMALL