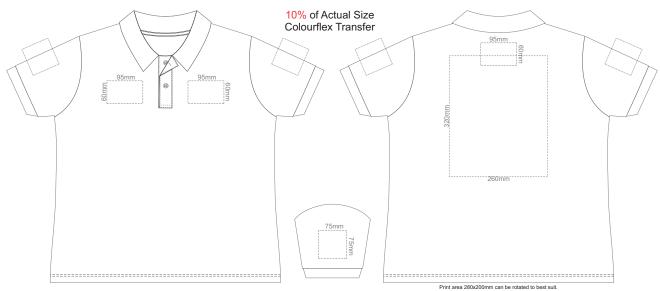

**FRONT WOMENS 3XL** 

**FRONT WOMENS 3XL** 

**FRONT WOMENS 4XL** 

Print area 280x200mm can be rotated to best suit.
FRONT WOMENS 4XL

**FRONT WOMENS 4XL**