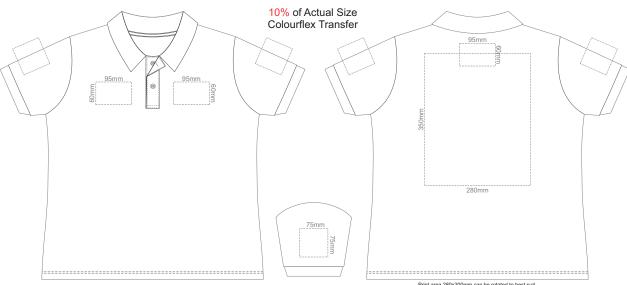

**FRONT WOMENS 3XL** 

**FRONT WOMENS 3XL** 

**FRONT WOMENS 4XL** 

Print area 280x200mm can be rotated to best suit.
FRONT WOMENS 4XL

**FRONT WOMENS 4XL**