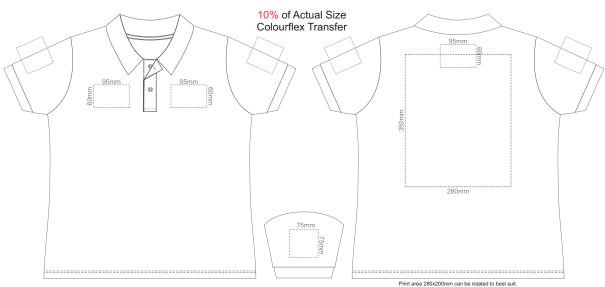

**FRONT WOMENS 3XL** 

**FRONT WOMENS 3XL** 

**FRONT WOMENS 4XL** 

Print area 280x200mm can be rotated to best suit.
FRONT WOMENS 4XL

**FRONT WOMENS 4XL**