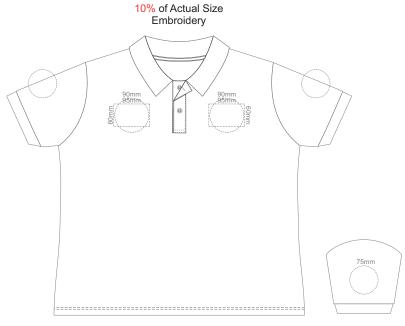

**FRONT WOMENS 3XL** 

**FRONT WOMENS 3XL** 

**FRONT WOMENS 4XL** 

Print area 280x200mm can be rotated to best suit.
FRONT WOMENS 4XL

**FRONT WOMENS 4XL**