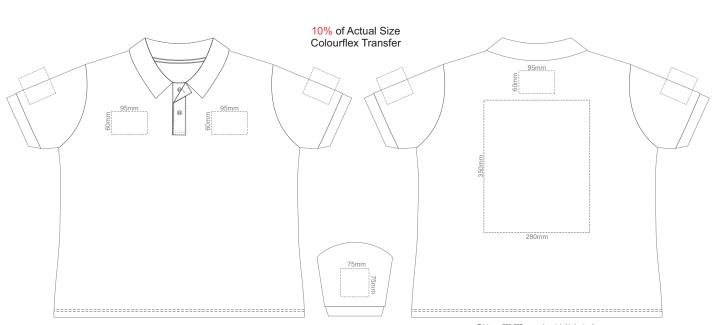

**FRONT WOMENS 3XL** 

**FRONT WOMENS 3XL** 

**FRONT WOMENS 4XL** 

Print area 280x200mm can be rotated to best suit.
FRONT WOMENS 4XL

**FRONT WOMENS 4XL**