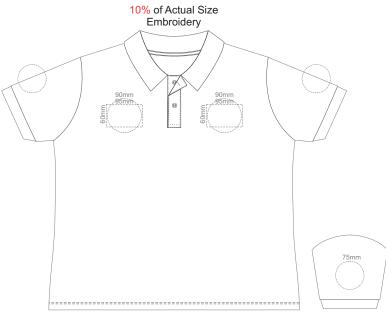

XS** 



FRONT WOMENS XS



FRONT WOMENS SMALL

**BACK WOMENS SMALL** 



FRONT WOMENS SMALL

**BACK WOMENS SMALL** 



FRONT WOMENS SMALL



FRONT WOMENS MEDIUM

**BACK WOMENS MEDIUM** 



FRONT WOMENS MEDIUM

**BACK WOMENS MEDIUM** 



FRONT WOMENS MEDIUM



FRONT WOMENS LARGE

**BACK WOMENS LARGE** 



FRONT WOMENS LARGE

**BACK WOMENS LARGE** 



FRONT WOMENS LARGE



FRONT WOMENS XL FRONT WOMENS XL



FRONT WOMENS XL

FRONT WOMENS XL



FRONT WOMENS XL



**FRONT WOMENS 2XL** 

**FRONT WOMENS 2XL** 



**FRONT WOMENS 2XL** 

**FRONT WOMENS 2XL** 



**FRONT WOMENS 2XL** 



**FRONT WOMENS 3XL** 

**FRONT WOMENS 3XL** 



**FRONT WOMENS 3XL** 

**FRONT WOMENS 3XL** 



**FRONT WOMENS 3XL** 





**FRONT WOMENS 4XL** 

Print area 280x200mm can be rotated to best suit.
FRONT WOMENS 4XL



**FRONT WOMENS 4XL**