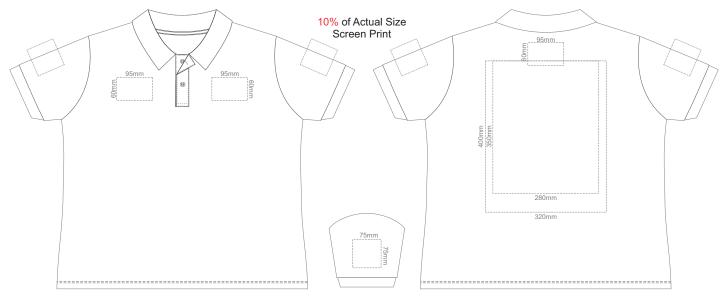

**FRONT WOMENS 3XL** 

**FRONT WOMENS 3XL** 

**FRONT WOMENS 4XL** 

Print area 280x200mm can be rotated to best suit.
FRONT WOMENS 4XL

**FRONT WOMENS 4XL**