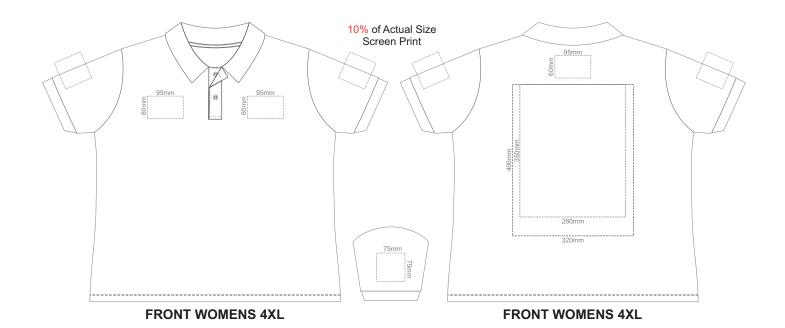

**FRONT WOMENS 3XL** 

**FRONT WOMENS 3XL** 

**FRONT WOMENS 4XL** 

Print area 280x200mm can be rotated to best suit.
FRONT WOMENS 4XL

**FRONT WOMENS 4XL**