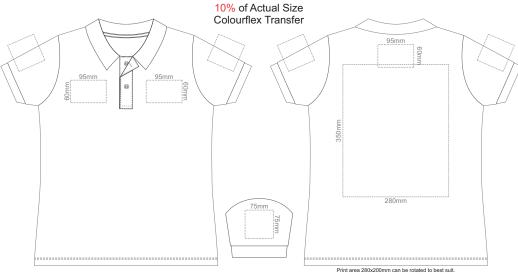

**FRONT WOMENS 3XL** 

**FRONT WOMENS 3XL** 

**FRONT WOMENS 4XL** 

Print area 280x200mm can be rotated to best suit.
FRONT WOMENS 4XL

**FRONT WOMENS 4XL**