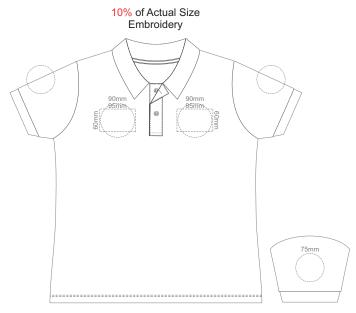

**FRONT WOMENS XS** 

**BACK WOMENS XS** 



**FRONT WOMENS XS** 

**BACK WOMENS XS** 



FRONT WOMENS XS



FRONT WOMENS SMALL

**BACK WOMENS SMALL** 



FRONT WOMENS SMALL

**BACK WOMENS SMALL** 



FRONT WOMENS SMALL



FRONT WOMENS MEDIUM

**BACK WOMENS MEDIUM** 



FRONT WOMENS MEDIUM

**BACK WOMENS MEDIUM** 



FRONT WOMENS MEDIUM



FRONT WOMENS LARGE

**BACK WOMENS LARGE** 



FRONT WOMENS LARGE

**BACK WOMENS LARGE** 



FRONT WOMENS LARGE



FRONT WOMENS XL FRONT WOMENS XL



FRONT WOMENS XL

FRONT WOMENS XL



FRONT WOMENS XL



**FRONT WOMENS 2XL** 

**FRONT WOMENS 2XL** 



**FRONT WOMENS 2XL** 

**FRONT WOMENS 2XL** 



**FRONT WOMENS 2XL** 



**FRONT WOMENS 3XL** 

**FRONT WOMENS 3XL** 



**FRONT WOMENS 3XL** 

**FRONT WOMENS 3XL** 



**FRONT WOMENS 3XL** 





**FRONT WOMENS 4XL** 

Print area 280x200mm can be rotated to best suit.
FRONT WOMENS 4XL



**FRONT WOMENS 4XL**