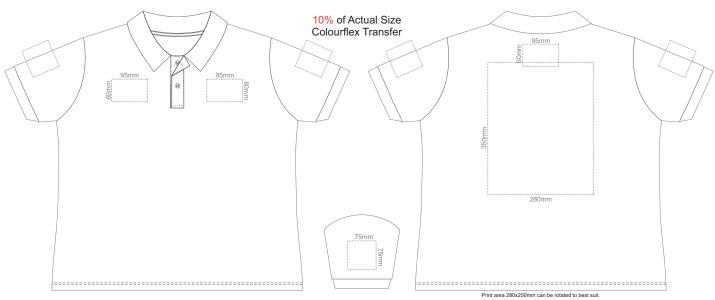

**FRONT WOMENS 3XL** 

**FRONT WOMENS 3XL** 

**FRONT WOMENS 4XL** 

Print area 280x200mm can be rotated to best suit.
FRONT WOMENS 4XL

**FRONT WOMENS 4XL**