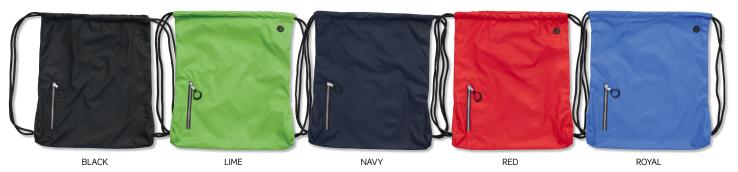

## 1215

# Boss Backsack

The Boss is a heavy duty backsack that is also functional and stylish. With one main compartment to carry your larger items, it also has a smaller outer zip pocket and a headphone outlet.



#### **COLOURWAYS**



www.legendlife.com.au Version B - 11-06-19



### 1215

## Boss Backsack



#### **SPECIFICATIONS**

#### MATERIAL

1680 High Density Ripstop Pongee

#### SIZE

43cm W x 50cm H

#### **CAPACITY**

5 Litres

#### **DECORATION TYPES**

Embroidery, Supacolour, Supasub, Supaetch, Supaflex

#### **DECORATION AREAS**

#### Embroidery area

Centre Front: 200mm diameter

#### Supacolour area

Centre Front: 210mm W x 300mm H

Note: Large designs or logos near the top of the bag may be scrunched when the drawstring is closed. A maximum height of 260mm is recommended if you want to avoid this.

#### Supasub / Supaetch / Supaflex area

Centre Front: 100mm x 100mm

#### CRIPTION

- 1680 High Density Ripstop Pongee
- Thick drawstring closure
- Front storage zippered pocket
- Draw cords for use as over