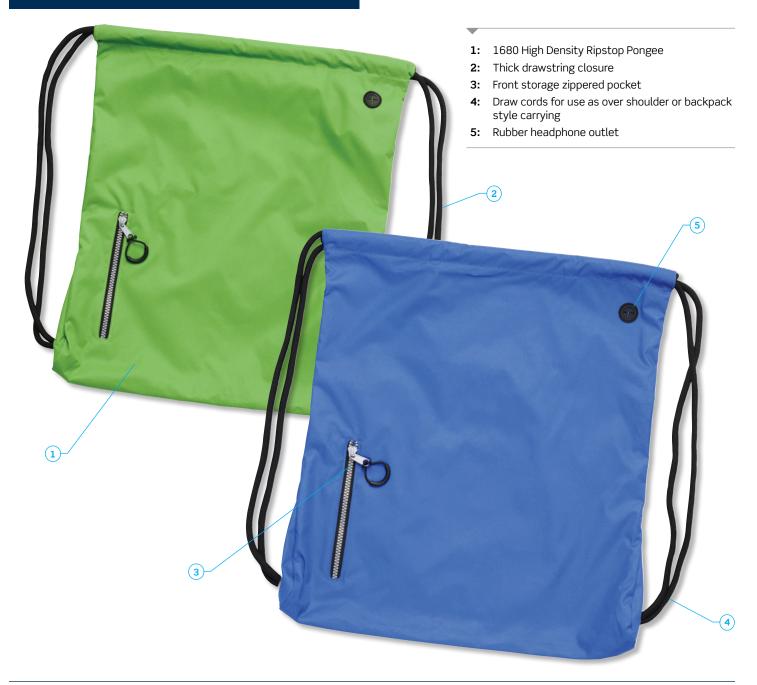

# Boss Backsack

The Boss is a heavy duty backsack that is also functional and stylish. With one main compartment to carry your larger items, it also has a smaller outer zip pocket and a headphone outlet.

#### CRIPTION

- 1680 High Density Ripstop Pongee
- Thick drawstring closure
- Front storage zippered pocket
- Draw cords for use as over shoulder or backpack style carrying
- Rubber headphone outlet