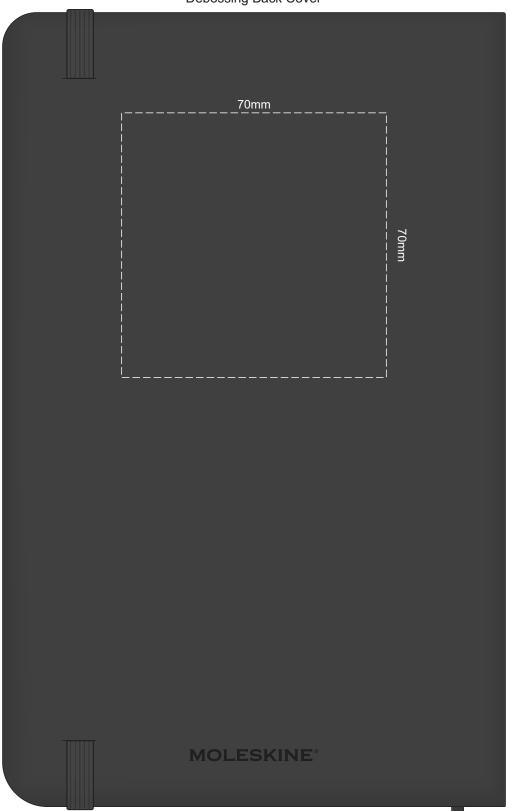

## 100% of Actual Size Pad Print



## 100% of Actual Size Direct Digital



100% of Actual Size Debossing Front Cover Debossing XL Front Cover



Print area 100 x 80mm is moveable within the XL deboss area and can rotate to suit.











## 70% of Actual Size Pad Print Front End-Paper

| 55mm<br>65mm<br>WW 93<br>93             | In case of loss, please return to:  As a reward: \$ |
|-----------------------------------------|-----------------------------------------------------|
| M • • • • • • • • • • • • • • • • • • • |                                                     |

Branding area can be moved anywhere within the red lines.



## 70% of Actual Size Pad Print Back End-Paper



Branding area can be moved anywhere within the red lines.





Green Line = Fold Lines when assembled on notebook
Blue Line = The SIGNIFICANT PRINT AREA
(Keep all critical images & text within this box)
Black Line = Maximum print area
Pink Line = Bleed off to here