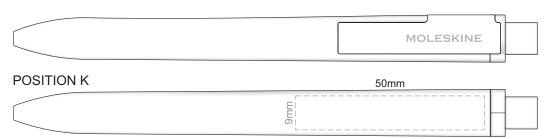

## 100% of Actual Size Pad Print



## 100% of Actual Size Direct Digital



100% of Actual Size Debossing Front Cover Debossing XL Front Cover



Print area 100 x 80mm is moveable within the XL deboss area and can rotate to suit.











## 70% of Actual Size Pad Print Front End-Paper

| 55mm<br>65mm<br>WW 93<br>93             | In case of loss, please return to:  As a reward: \$ |
|-----------------------------------------|-----------------------------------------------------|
| M • • • • • • • • • • • • • • • • • • • |                                                     |

Branding area can be moved anywhere within the red lines.



## 70% of Actual Size Pad Print Back End-Paper



Branding area can be moved anywhere within the red lines.





Green Line = Fold Lines when assembled on notebook
Blue Line = The SIGNIFI