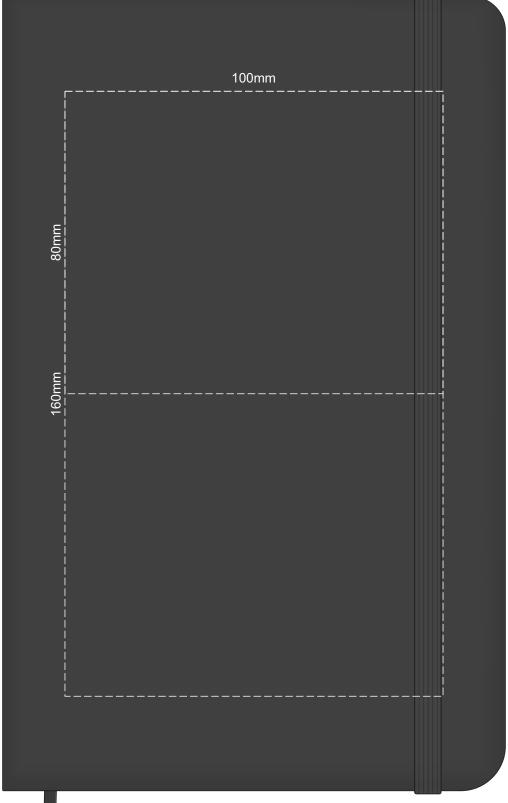

## 100% of Actual Size Direct Digital

100% of Actual Size Debossing Front Cover Debossing XL Front Cover

Print area 100 x 80mm is moveable within the XL deboss area and can rotate to suit.