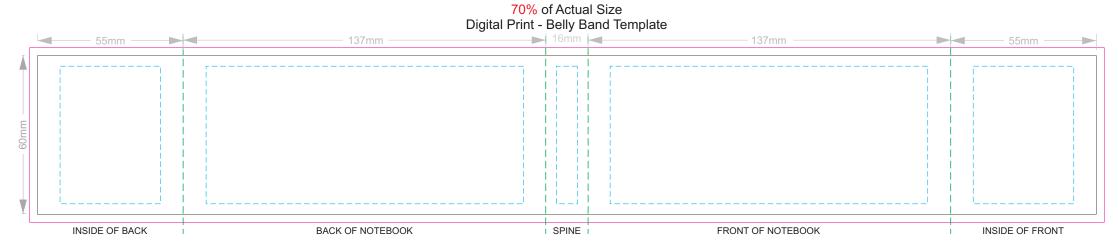

## 70% of Actual Size Pad Print Back End-Paper

Branding area can be moved anywhere within the red lines.

Green Line = Fold Lines when assembled on notebook
Blue Line = The SIGNIFICANT PRINT AREA
(Keep all critical images & text within this box)
Black Line = Maximum print area
Pink Line = Bleed off to here