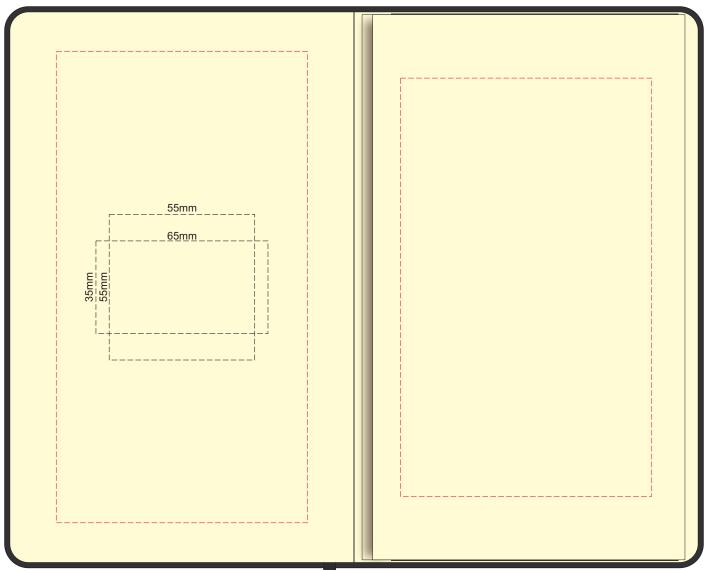

## 70% of Actual Size Pad Print Front End-Paper

| 55mm<br>65mm<br>WW 93<br>93             | In case of loss, please return to:  As a reward: \$ |
|-----------------------------------------|-----------------------------------------------------|
| M • • • • • • • • • • • • • • • • • • • |                                                     |

Branding area can be moved anywhere within the red lines.