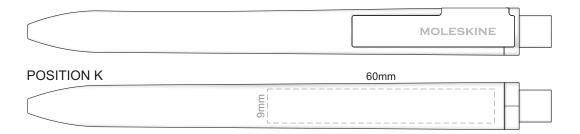

## 100% of Actual Size Pad Print



## 100% of Actual Size Direct Digital



100% of Actual Size Debossing Front Cover Debossing XL Front Cover



Print area 100 x 80mm is moveable within the XL deboss area and can rotate to suit.











## 70% of Actual Size Pad Print Front End-Paper

| 55mm<br>65mm<br>WW 93<br>93             | In case of loss, please return to:  As a reward: \$ |
|-----------------------------------------|-----------------------------------------------------|
| M • • • • • • • • • • • • • • • • • • • |                                                     |

Branding area can be moved anywhere within the red lines.



## 70% of Actual Size Pad Print Back End-Paper



Branding area can be moved anywhere within the red lines.





Green Line = Fold Lines when assembled on notebook
Blue Line = The SIGNIFICANT PRINT AREA
(Keep all critical images