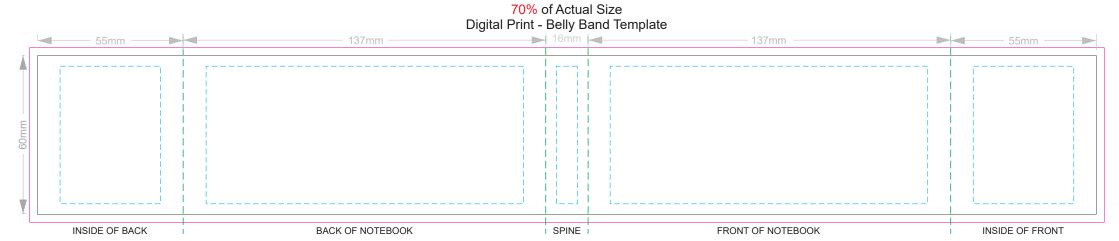

Green Line = Fold Lines when assembled on notebook
Blue Line = The SIGNIFICANT PRINT AREA
(Keep all critical images & text within this box)
Black Line = Maximum print area
Pink Line = Bleed off to here