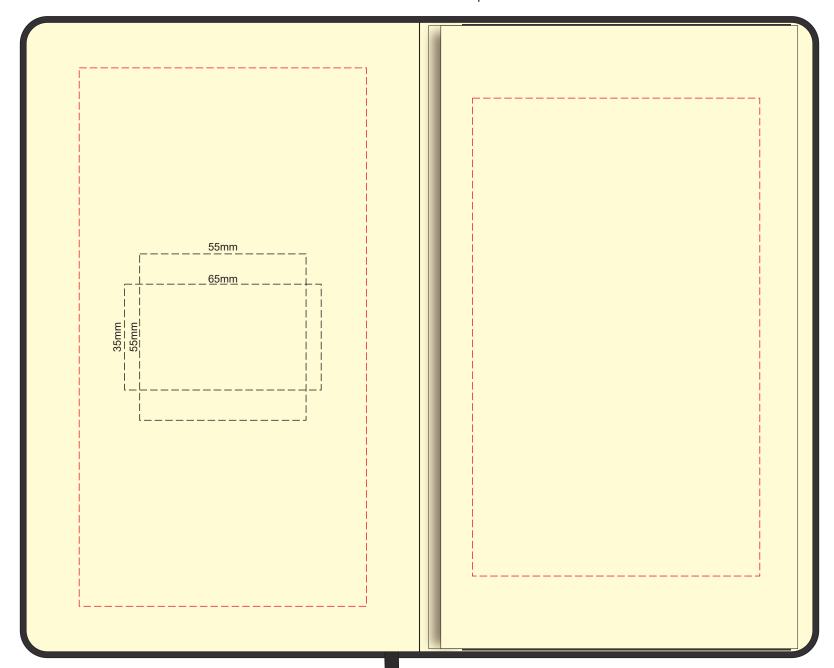

## 80% of Actual Size Pad Print Front End-Paper

| 55mm<br>65mm                            | In case of loss, please return to:  As a reward: \$ |
|-----------------------------------------|-----------------------------------------------------|
| M · · · · · · · · · · · · · · · · · · · |                                                     |

Green Line = Fold Lines when assembled on notebook
Blue Line = The SIGNIFICANT PRINT AREA
(Keep all critical images & text within this box)
Black Line = Maximum print area
Pink Line = Bleed off to here