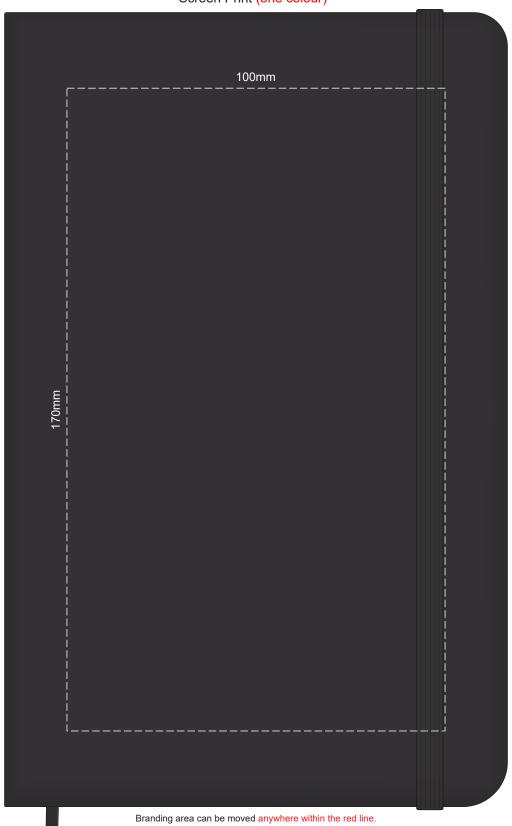

## 100% of Actual Size Debossing Front Cover Debossing XL Front Cover

Print area 100 x 80mm is moveable within the XL deboss area and can rotate to suit.

100% of Actual Size Debossing Back Cover

100% of Actual Size Screen Print (one colour)