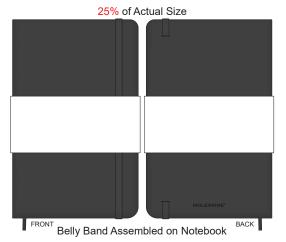

Green Line = Fold Lines when assembled on notebook
Blue Line = The SIGNIFICANT PRINT AREA
(Keep all critical images & text within this box)
Black Line = Maximum print area
Pink Line = Bleed off to here