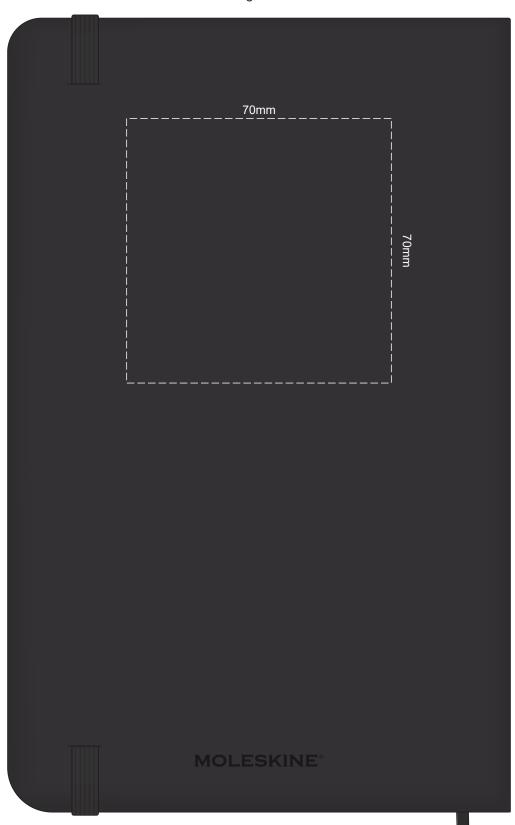

## 100% of Actual Size Debossing Front Cover Debossing XL Front Cover

Print area 100 x 80mm is moveable within the XL deboss area and can rotate to suit.

100% of Actual Size Debossing Back Cover

100% of Actual Size Screen Print (one colour)