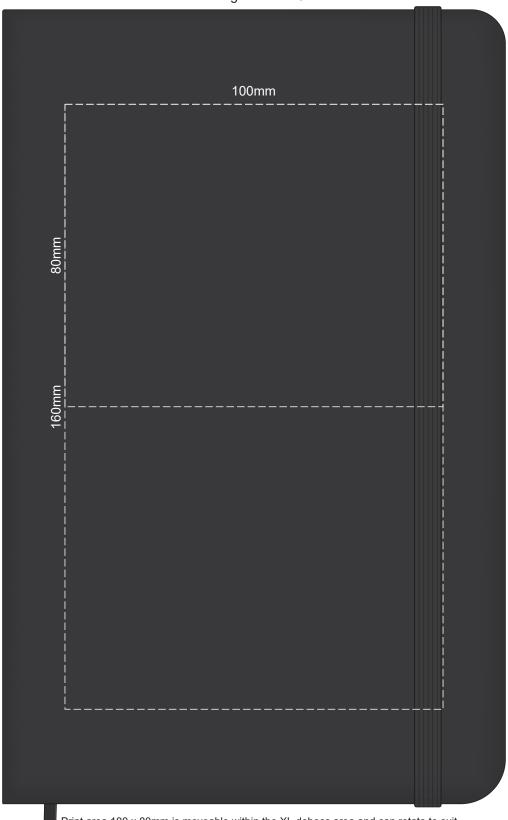

## 100% of Actual Size Debossing Front Cover Debossing XL Front Cover

Print area 100 x 80mm is moveable within the XL deboss area and can rotate to suit.

100% of Actual Size Debossing Back Cover

100% of Actual Size Screen Print (one colour)