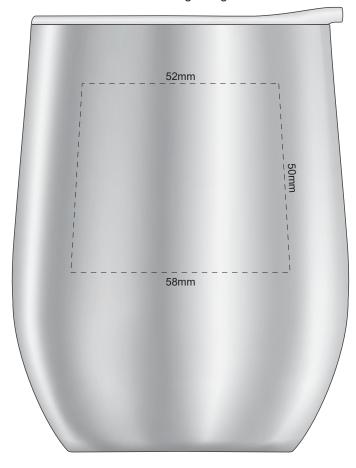

100% of Actual Size Pad Print



## 100% of Actual Size Laser Engraving



Please be aware that artwork will adhere to the shape of the product. Therefore, linear shapes that utilise the full print area may appear skewed from the side perspective due to the tapered nature of the product.

Engraves to a Shiny Steel Finish

100% of Actual Size Pad Print



100% of Actual Size Laser Engraving



Please be aware that artwork will adhere to the shape of the product. Therefore, linear shapes that utilise the full print area may appear skewed from the side perspective due to the tapered nature of the product.

Engraves to a Natural Etch



## 100% of Actual Size Screen Print (one colour)



Red Line = Exact opposites of the product (centre artwork to the red line)



100% of Actual Size Screen Print (one colour) 195mm approximately 25mm unprintable area

Red Line = Exact opposites of the product (centre artwork to the red line)







Red Line = Exact opposites of the product (centre artwork to the red line)