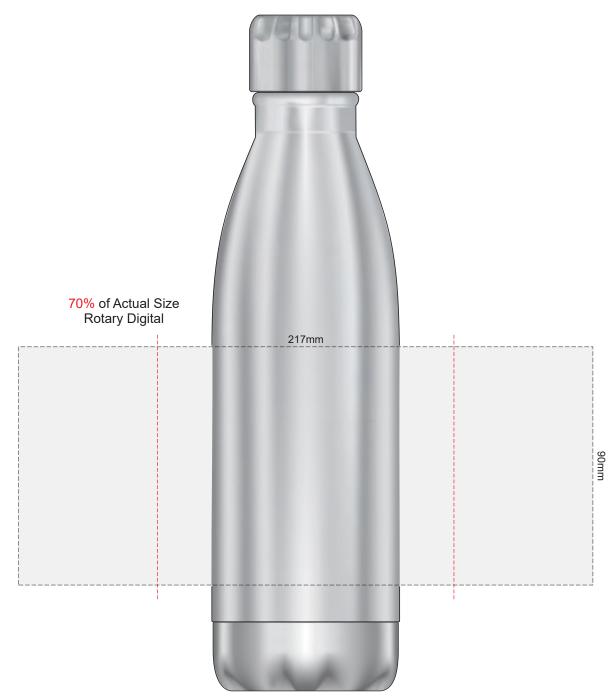

## 100% of Actual Size Screen Print (one colour)

Red Line = Exact opposites of the product (centre artwork to the red line)

100% of Actual Size Screen Print (one colour) 195mm approximately 25mm unprintable area

Red Line = Exact opposites of the product (centre artwork to the red line)

Red Line = Exact opposites of the product (centre artwork to the red line)