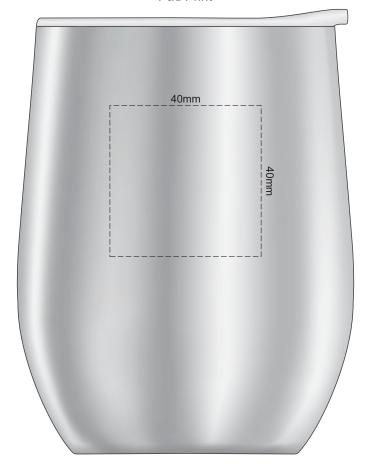

## 100% of Actual Size Laser Engraving

Please be aware that artwork will adhere to the shape of the product. Therefore, linear shapes that utilise the full print area may appear skewed from the side perspective due to the tapered nature of the product.

Engraves to a Shiny Steel Finish

100% of Actual Size Pad Print

100% of Actual Size Laser Engraving

Please be aware that artwork will adhere to the shape of the product. Therefore, linear shapes that utilise the full print area may appear skewed from the side perspective due to the tapered nature of the product.