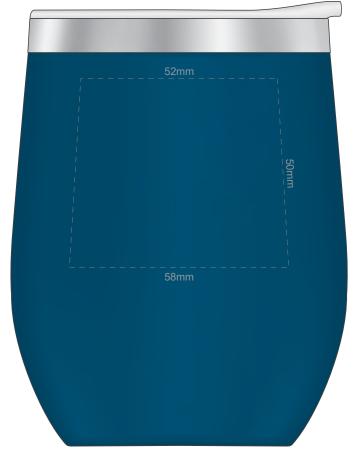

## 100% of Actual Size Screen Print (one colour)

Red Line = Exact opposites of the product (centre artwork to the red line)

100% of Actual Size Screen Print (one colour) 195mm approximately 25mm unprintable area