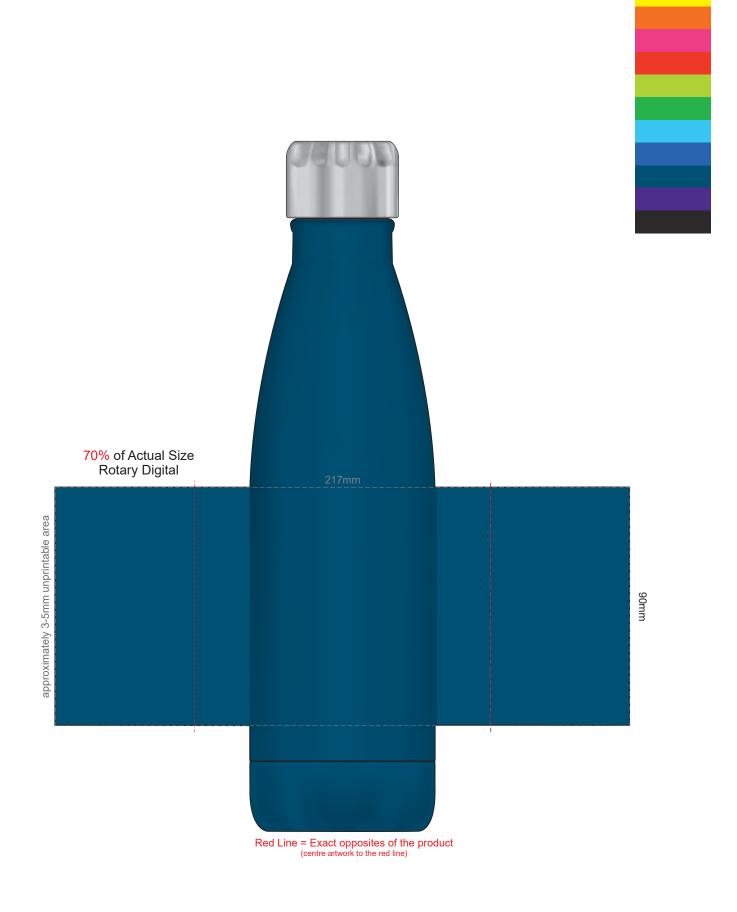

## 100% of Actual Size Screen Print (one colour)

Red Line = Exact opposites of the product (centre artwork to the red line)

100% of Actual Size Screen Print (one colour) 195mm approximately 25mm unprintable area

Red Line = Exact opposites of the product (centre artwork to the red line)

Red Line = Exact opposites of the product (centre artwork to the red line)