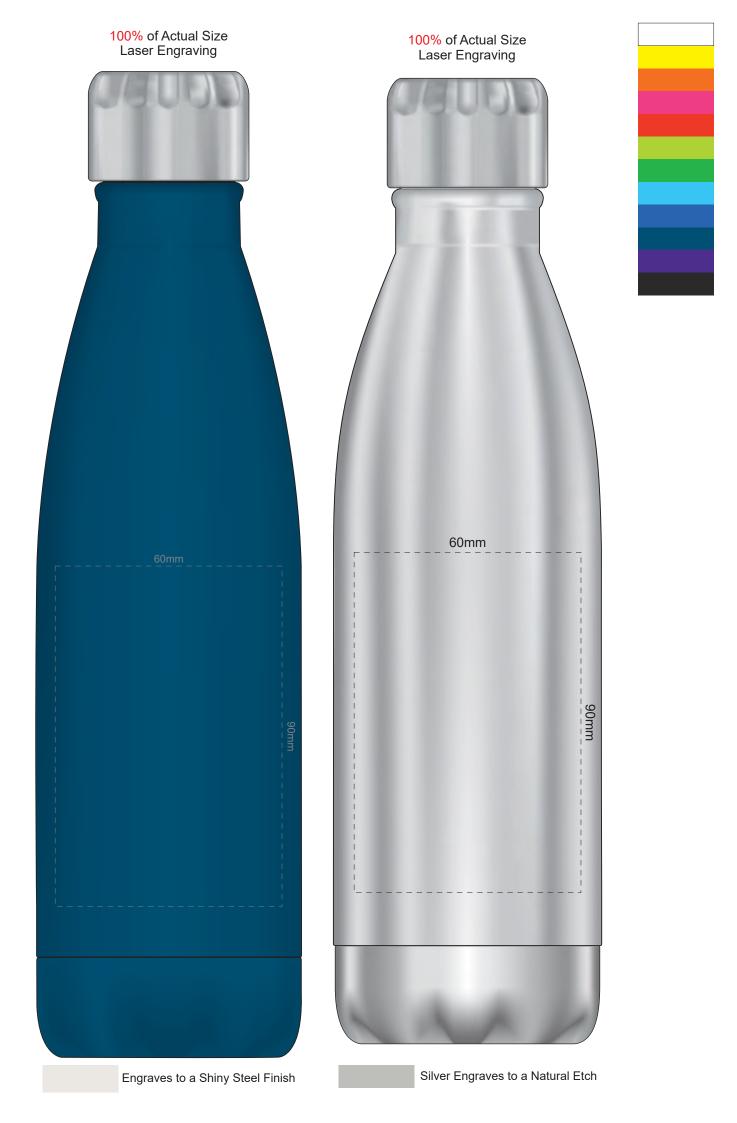

## 100% of Actual Size Laser Engraving

Please be aware that artwork will adhere to the shape of the product. Therefore, linear shapes that utilise the full print area may appear skewed from the side perspective due to the tapered nature of the product.

Engraves to a Shiny Steel Finish

100% of Actual Size Pad Print

100% of Actual Size Laser Engraving

Please be aware that artwork will adhere to the shape of the product. Therefore, linear shapes that utilise the full print area may appear skewed from the side perspective due to the tapered nature of the product.

Engraves to a Natural Etch