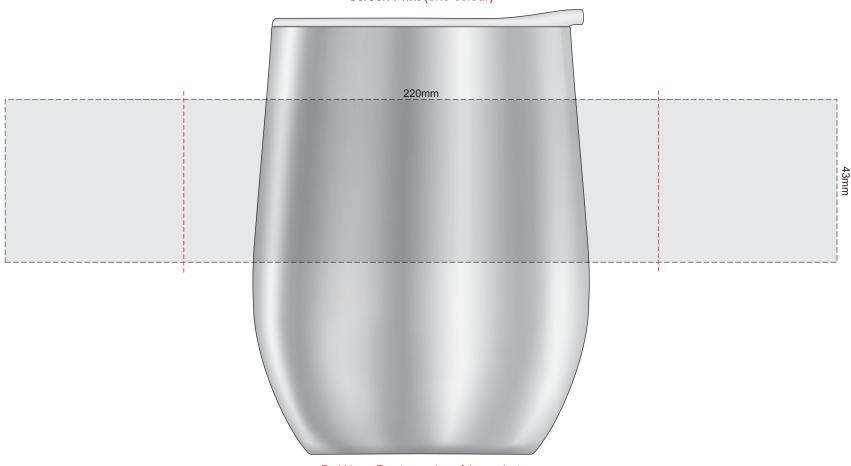

## 100% of Actual Size Screen Print (one colour)

Red Line = Exact opposites of the product (centre artwork to the red line)

100% of Actual Size Screen Print (one colour) 195mm approximately 25mm unprintable area

Red Line = Exact opposites of the product (centre artwork to the red line)

Red Line = Exact opposites of the product (centre artwork to the red line)