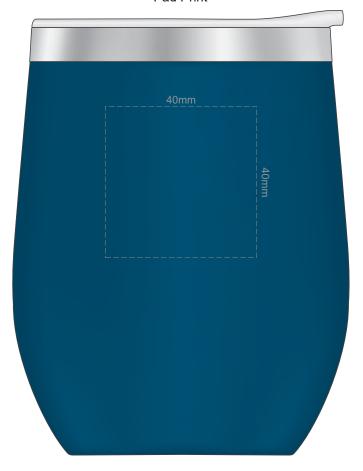

100% of Actual Size Pad Print



## 100% of Actual Size Laser Engraving



Please be aware that artwork will adhere to the shape of the product. Therefore, linear shapes that utilise the full print area may appear skewed from the side perspective due to the tapered nature of the product.

Engraves to a Shiny Steel Finish

100% of Actual Size Pad Print



100% of Actual Size Laser Engraving



Please be aware that artwork will adhere to the shape of the product. Therefore, linear shapes that utilise the full print area may appear skewed from the side perspective due to the tapered nature of the product.

Engraves to a Natural Etch



## 100% of Actual Size Screen Print (one colour)



Red Line = Exact opposites of the product (centre artwork to the red line)



100% of Actual Size Screen Print (one colour) 195mm approxim