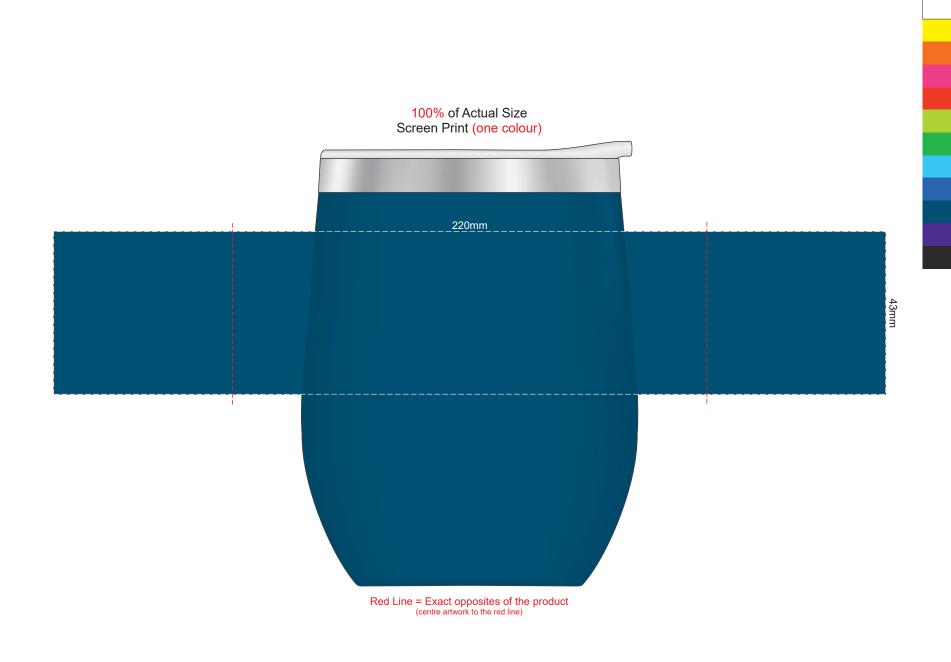

## 100% of Actual Size Screen Print (one colour)

Red Line = Exact opposites of the product (centre artwork to the red line)

100% of Actual Size Screen Print (one colour) 195mm approximately 25mm unprintable area

Red Line = Exact opposites of the product (centre artwork to the red line)

Red Line = Exact opposites of the product (centre artwork to the red line)