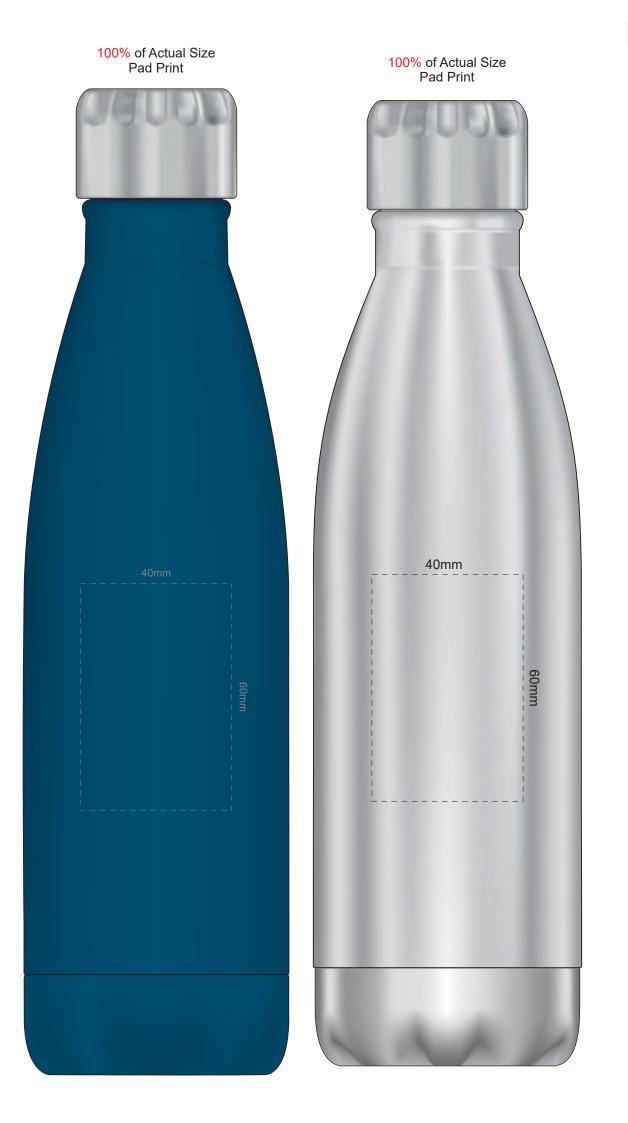

100% of Actual Size Pad Print



## 100% of Actual Size Laser Engraving



Please be aware that artwork will adhere to the shape of the product. Therefore, linear shapes that utilise the full print area may appear skewed from the side perspective due to the tapered nature of the product.

Engraves to a Shiny Steel Finish

100% of Actual Size Pad Print



100% of Actual Size Laser Engraving



Please be aware that artwork will adhere to the shape of the product. Therefore, linear shapes that utilise the full print area may appear skewed from the side perspective due to the tapered nature of the product.

Engraves to a Natural Etch



## 100% of Actual Size Screen Print (one colour)



Red Line = Exact opposites of the product (centre artwork to the red line)



100% of Actual Size Screen Print (one colour) 195mm approximately 25mm unprintable area

Red Line = Exact opposites of the product (centre artwork to the red line)







Red Line = Exact opposites of the product (centre artwork to the red line)