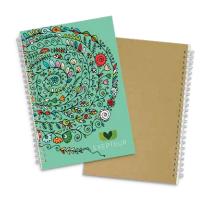

## CREATE YOUR CUSTOM NOTEBOOK IN 3 EASY STEPS

**118176**Lancia Full Colour Notebook - Medium

The first and last 10 pages of the notebook can be customised.