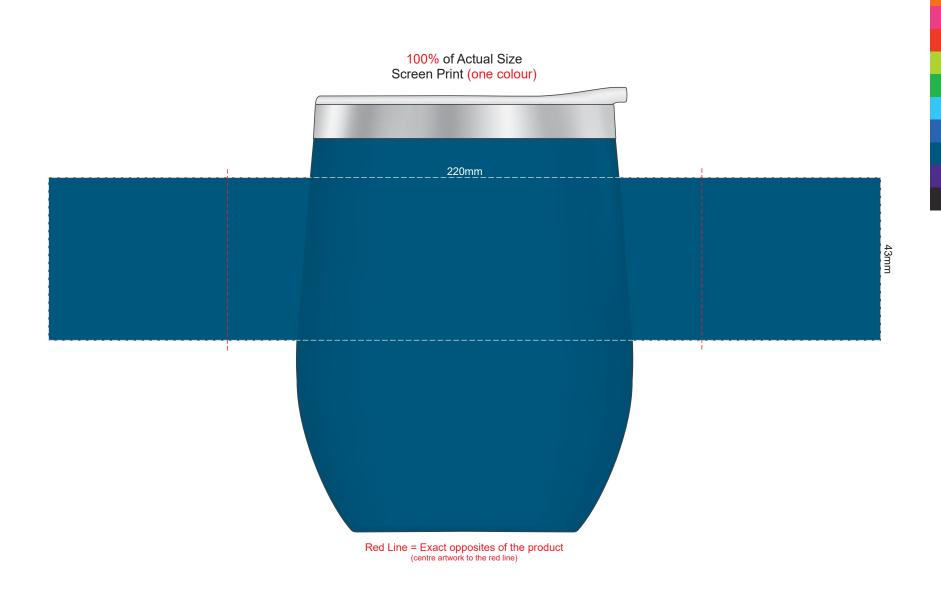

## 100% of Actual Size Screen Print (one colour)

Red Line = Exact opposites of the product (centre artwork to the red line)