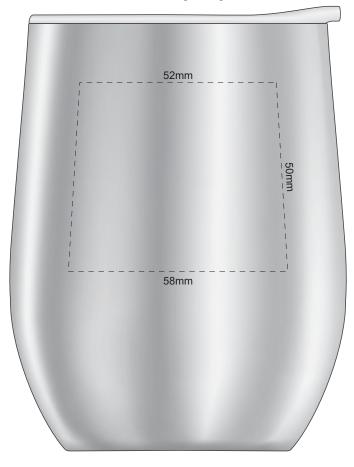

100% of Actual Size Laser Engraving

Please be aware that artwork will adhere to the shape of the product. Therefore, linear shapes that utilise the full print area may appear skewed from the side perspective due to the tapered nature of the product.

Engraves to a Natural Etch

Engraves to a Shiny Steel Finish