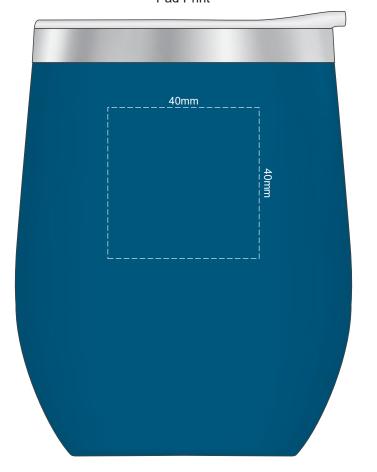

100% of Actual Size Pad Print 40mm

100% of Actual Size Pad Print

100% of Actual Size Laser Engraving

Please be aware that artwork will adhere to the shape of the product. Therefore, linear shapes that utilise the full print area may appear skewed from the side perspective due to the tapered nature of the product.