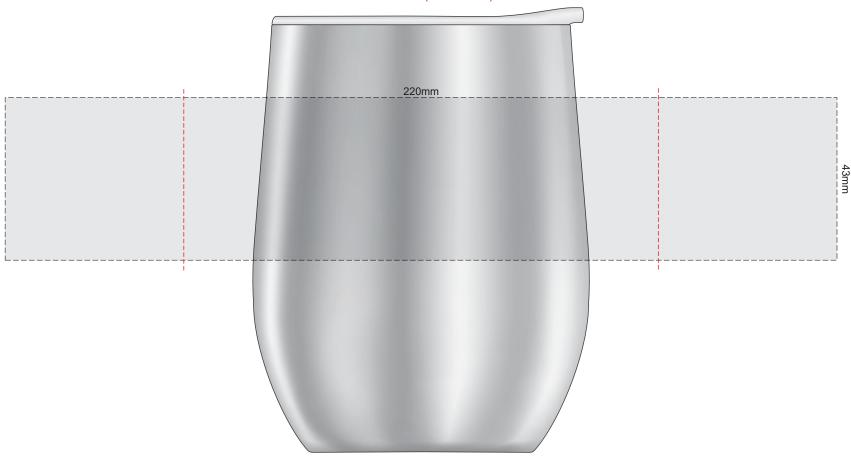

## 100% of Actual Size Screen Print (one colour)

Red Line = Exact opposites of the product (centre artwork to the red line)