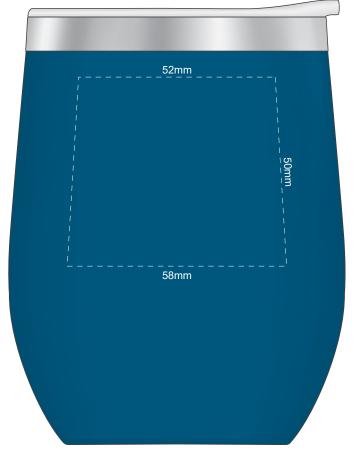

100% of Actual Size Laser Engraving

Please be aware that artwork will adhere to the shape of the product. Therefore, linear shapes that utilise the full print area may appear skewed from the side perspective due to the tapered nature of the product.

Engraves to a Natural Etch

Engraves to a Shiny Steel Finish