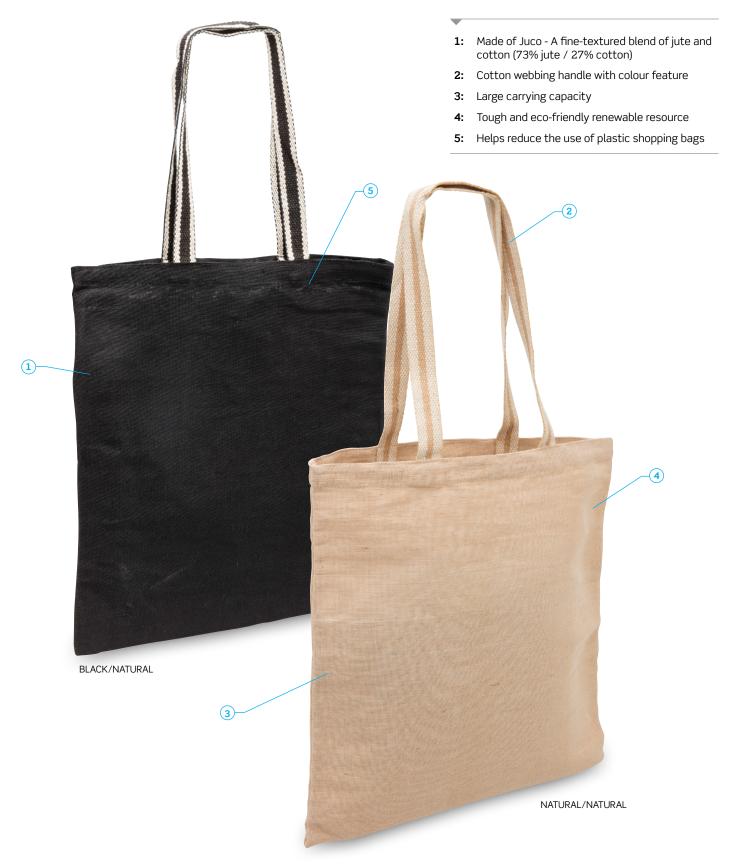

# **Eco Jute Tote**

An eco-friendly tote bag made from Juco--Jute and Cotton fabric, a new and exciting material technology combining the strength and natural properties of jute with the finishing and texture of cotton fabric. the Eco Jute Tote has the look, feel, toughness & versatility of a canvas tote bag which makes it great for everyday use and as promotional tote bags.

#### **MATERIAL**

Juco - A fine-textured blend of jute and cotton (73% jute / 27% cotton)

#### DESCRIPTION

- Made of Juco A fine-textured blend of jute and cotton (73% jute / 27% cotton)
- Cotton webbing handle with colour feature
- Large carrying capacity
- Tough and eco-friendly renewable resource
- Helps reduce the use of plastic shopping bags

## **COLOURWAYS**

Black/Natural, Natural/Natural