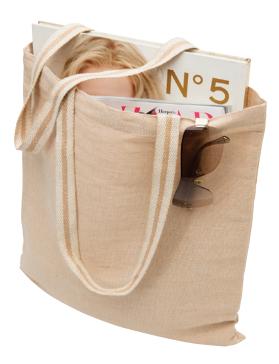

# **Eco Jute Tote**

An eco-friendly tote bag made from Juco--Jute and Cotton fabric, a new and exciting material technology combining the strength and natural properties of jute with the finishing and texture of cotton fabric. the Eco Jute Tote has the look, feel, toughness & versatility of a canvas tote bag which makes it great for everyday use and as promotional tote bags.

#### CAPACITY

1.6 litres