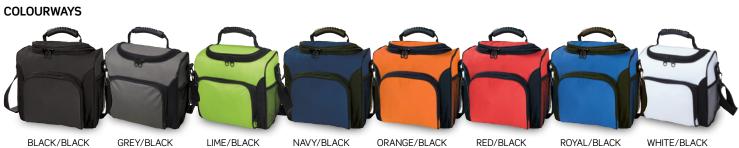

#### COLOURWAYS

Black/Black, Grey/Black, Lime/Black, Navy/Black, Orange/Black, Red/Black, Royal/Black, White/Black