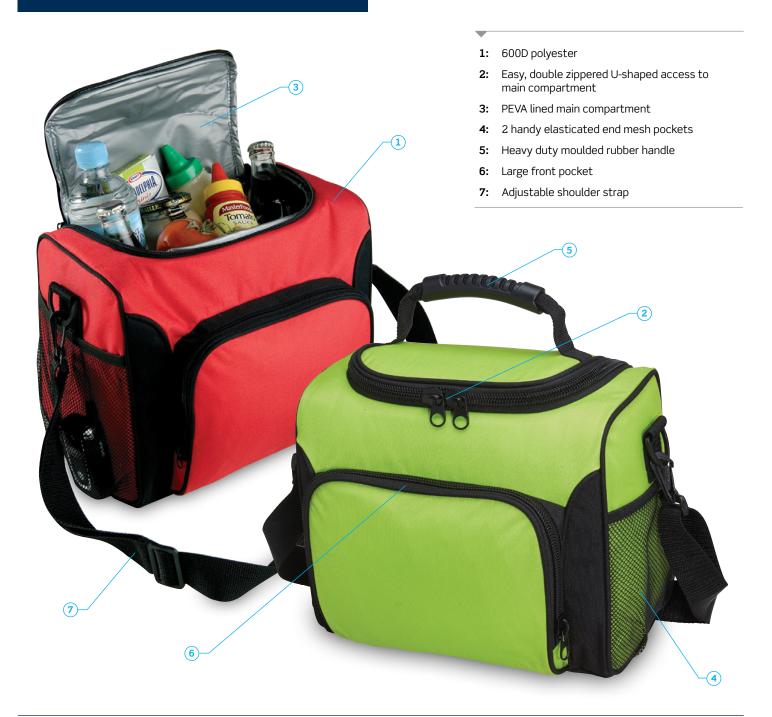

#### DESCRIPTION

600D polyester

- Easy, double zippered U-shaped access to main compartment
- PEVA lined main compartment
- 2 handy elasticated end mesh pockets
- Heavy duty moulded rubber handle
- Large front pocket
- Adjustable shoulder strap