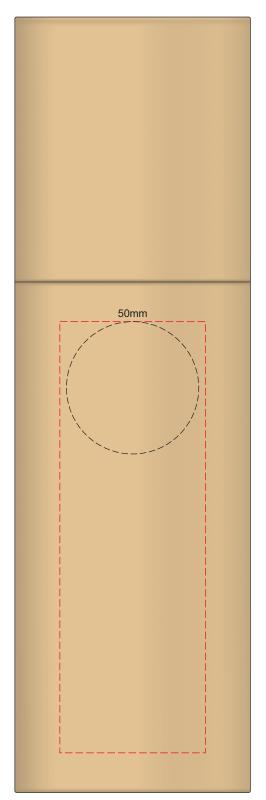

70% of Actual Size Pad Print (one colour)

Branding area can be moved anywhere within the red line.