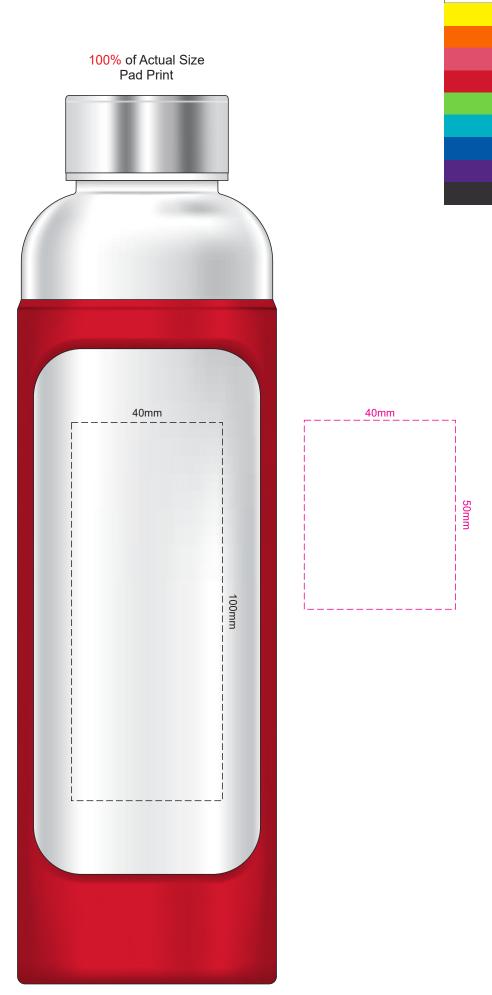

100% of Actual Size Pad Print 40mm

100% of Actual Size Engraving

35mm

Engraves to Stainless Steel Finish

Branding area can be moved anywhere within the red line.

The larger special print area is only available on this item by breaking the artwork into multiple prints. Each individual print artwork must fit within 40mm x 50mm, each print can be positioned anywhere within the overall print area but should not be touching with other prints. Different print colours are available for each print. Each print is charged the normal print position rate plus setup.