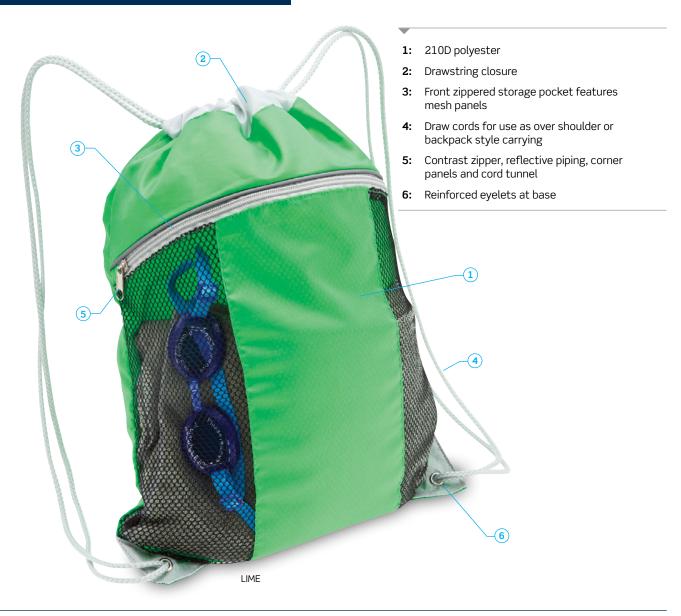

# Matrix Backsack

This classic drawstring bag with contrast colour panels is ideal for teams and schools. Check out the additional design feature of zippered storage mesh pockets ideal for storing wet gear.

#### DESCRIPTION

- 210D polyester
- Drawstring closure
- Front zippered storage pocket features mesh panels
- Draw cords for use as over shoulder or backpack style carrying
- Contrast zipper, reflective piping, corner panels and cord tunnel
- Reinforced eyelets at base