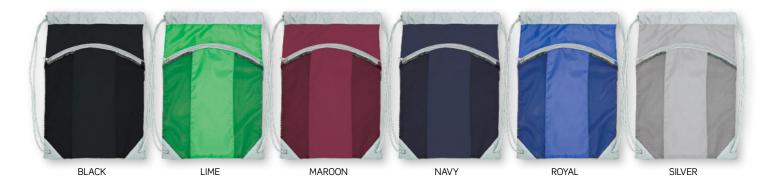

# Matrix Backsack

This classic drawstring bag with contrast colour panels is ideal for teams and schools. Check out the additional design feature of zippered storage mesh pockets ideal for storing wet gear.



# **COLOURWAYS**



www.legendlife.com.au Version C - 01-10-19



# Matrix Backsack

#### **SPECIFICATIONS**

#### **MATERIAL**

210D polyester / mesh

#### SIZE

35.5cm W x 47.5cm H

#### CAPACITY

2 litres

#### **DECORATION TYPES**

Embroidery, Supacolour, Supasub, Supaetch, Supaflex, Screenprint

#### **DECORATION AREAS**

Embroidery/Supasub/Supaetch, Supaflex areas

Centre Front: 95mm diameter
Supacolour/ Screenprint areas
Centre Front: 120mm w x 200mm h

#### DESCRIPTION

- 210D polyester
- Drawstring closure
- Front zippered storage pocket features mesh panels
- Draw cords for use as over shoulder or backpack style carrying
- Contrast zipper, reflective piping, corner panels and cord tunnel
- Reinforced eyelets at base

# COLOURWAYS

Black, Bottle, Lime, Maroon, Navy, Royal, Silver

#### **PACKAGING*