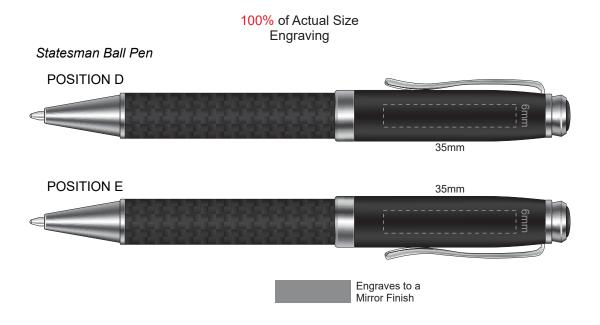

Blue Line = The SIGNIFICANT PRINT AREA (Keep all critical images & text within this box) Black Line = Maximum print area Pink Line = Bleed off to here

100% of Actual Size Pad Print (black box only)

100% of Actual Size Direct Digital (black box only)