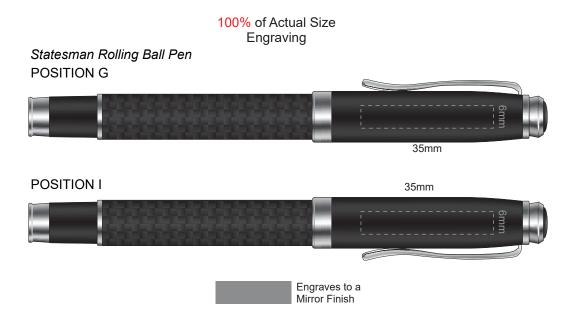

Statesman Rolling Ball Pen
POSITION G

POSITION I

35mm

Blue Line = The SIGNIFICANT PRINT AREA (Keep all critical images & text within this box) Black Line = Maximum print area Pink Line = Bleed off to here

100% of Actual Size Pad Print (black box only)

100% of Actual Size Direct Digital (black box only)