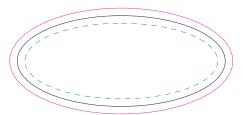

## 100% of Actual Size Resin Coated Finish Oval

100% of Actual Size Resin Coated Finish Rectangle

Blue Line = The SIGNIFICANT PRINT AREA (Keep all critical images & text within this box) Black Line = Maximum print area Pink Line = Bleed off to here

Blue Line = The SIGNIFICANT PRINT AREA (Keep all critical images & text within this box) Black Line = Maximum print area Pink Line = Bleed off to here

Blue Line = The SIGNIFICANT PRINT AREA (Keep all critical images & text within this box) Black Line = Maximum print area Pink Line = Bleed off to here

100% of Actual Size Pad Print (black box only)

100% of Actual Size Direct Digital (black box only)