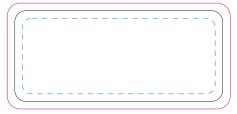

## 100% of Actual Size Resin Coated Finish Oval

100% of Actual Size Resin Coated Finish Rectangle

Blue Line = The SIGNIFICANT PRINT AREA (Keep all critical images & text within this box) Black Line = Maximum print area Pink Line = Bleed off to here

Blue Line = The SIGNIFICANT PRINT AREA (Keep all critical images & text within this box) Black Line = Maximum print area Pink Line = Bleed off to here