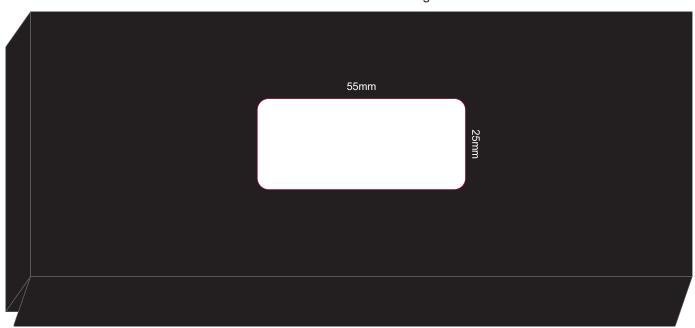

Statesman Rolling Ball Pen
POSITION G

POSITION I

35mm



## 100% of Actual Size Resin Coated Finish Oval



100% of Actual Size Resin Coated Finish Rectangle





Blue Line = The SIGNIFICANT PRINT AREA (Keep all critical images & text within this box) Black Line = Maximum print area Pink Line = Bleed off to here



Blue Line = The SIGNIFICANT PRINT AREA (Keep all critical images & text within this box) Black Line = Maximum print area Pink Line = Bleed off to here

## 100% of Actual Size Resin Coated Finish Oval



100% of Actual Size Resin Coated Finish Rectangle





Blue Line = The SIGNIFICANT PRINT AREA (Keep all critical images & text within this box) Black Line = Maximum print area Pink Line = Bleed off to here



Blue Line = The SIGNIFICANT PRINT AREA (Keep all critical images & text within this box) Black Line = Maximum print area Pink Line = Bleed off to here

100% of Actual Size Pad Print (black box only)



100% of Actual Size Direct Digital (black box only)