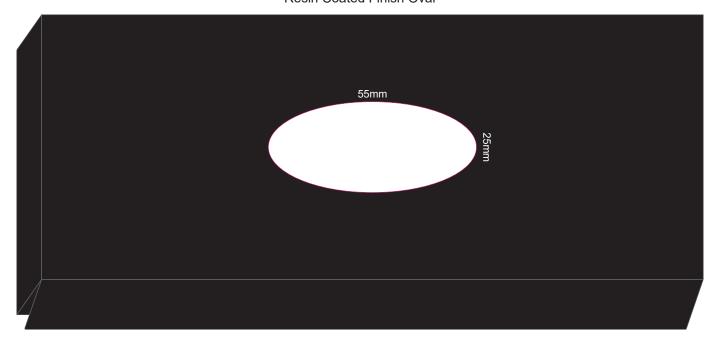

## 100% of Actual Size Resin Coated Finish Oval

100% of Actual Size Resin Coated Finish Rectangle

Blue Line = The SIGNIFICANT PRINT AREA (Keep all critical images & text within this box) Black Line = Maximum print area Pink Line = Bleed off to here