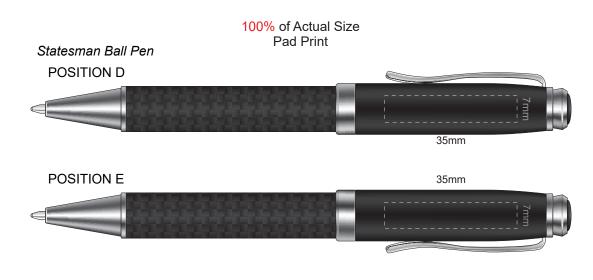

Blue Line = The SIGNIFICANT PRINT AREA (Keep all critical images & text within this box) Black Line = Maximum print area Pink Line = Bleed off to here

100% of Actual Size Pad Print (black box only)

100% of Actual Size Direct Digital (black box only)