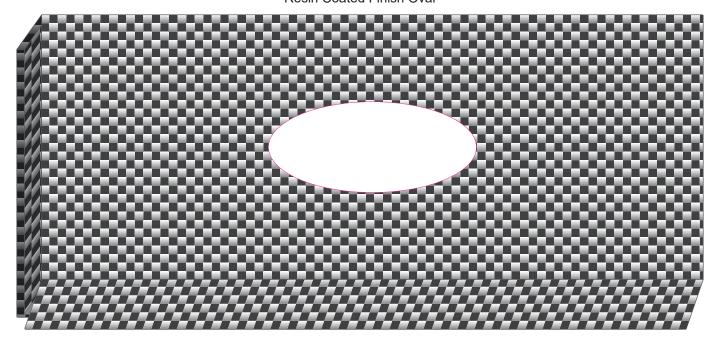

## 100% of Actual Size Resin Coated Finish Oval

100% of Actual Size Resin Coated Finish Rectangle

Blue Line = The SIGNIFICANT PRINT AREA (Keep all critical images & text within this box) Black Line = Maximum print area Pink Line = Bleed off to here

Blue Line = The SIGNIFICANT PRINT AREA (Keep all critical images & text within this box) Black Line = Maximum print area Pink Line = Bleed off to here