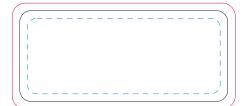

## 100% of Actual Size Resin Coated Finish Oval

100% of Actual Size Resin Coated Finish Rectangle

Blue Line = The SIGNIFICANT PRINT AREA (Keep all critical images & text within this box) Black Line = Maximum print area Pink Line = Bleed off to here

Blue Line = The SIGNIFICANT PRINT AREA (Keep all critical images & text within this box) Black Line = Maximum print area Pink Line = Bleed off to here

Blue Line = The SIGNIFICANT PRINT AREA (Keep all critical images & text within this box) Black Line = Maximum print area Pink Line = Bleed off to here

100% of Actual Size Pad Print (black box only)

100% of Actual Size Direct Digital (black box only)