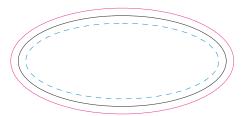

## 100% of Actual Size Resin Coated Finish Oval

100% of Actual Size Resin Coated Finish Rectangle

Blue Line = The SIGNIFICANT PRINT AREA (Keep all critical images & text within this box) Black Line = Maximum print area Pink Line = Bleed off to here

Blue Line = The SIGNIFICANT PRINT AREA (Keep all critical images & text within this box) Black Line = Maximum print area Pink Line = Bleed off to here

100% of Actual Size Pad Print (black box only)

100% of Actual Size Direct Digital (black box only)