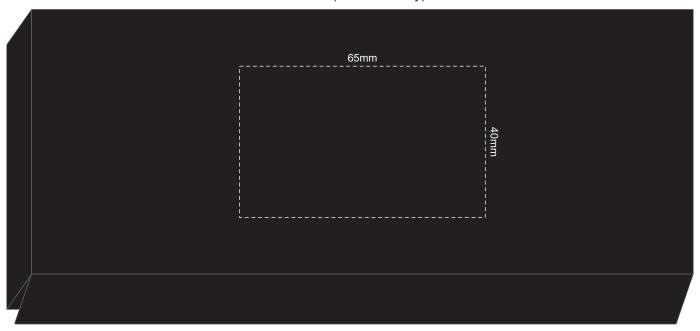

Blue Line = The SIGNIFICANT PRINT AREA (Keep all critical images & text within this box) Black Line = Maximum print area Pink Line = Bleed off to here

100% of Actual Size Pad Print (black box only)

100% of Actual Size Direct Digital (black box only)