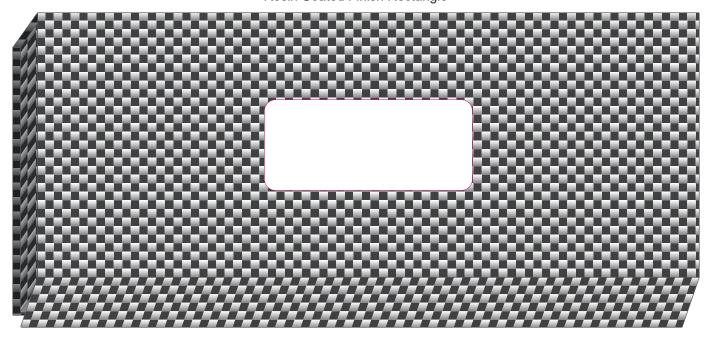

Statesman Rolling Ball Pen
POSITION G

POSITION I

35mm



## 100% of Actual Size Resin Coated Finish Oval



100% of Actual Size Resin Coated Finish Rectangle





Blue Line = The SIGNIFICANT PRINT AREA (Keep all critical images & text within this box) Black Line = Maximum print area Pink Line = Bleed off to here



Blue Line = The SIGNIFICANT PRINT AREA (Keep all critical images & text within this box) Black Line = Maximum print area Pink Line = Bleed off to here

## 100% of Actual Size Resin Coated Finish Oval



100% of Actual Size Resin Coated Finish Rectangle





Blue Line = The SIGNIFICANT PRINT AREA (Keep all critical images & text within this box) Black Line = Maximum print area Pink Line = Bleed off to here



Blue Line = The SIGNIFICANT PRINT AREA (Keep all critical images & text within this box) Black Line = Maximum print area Pink Line = Bleed off to here

100% of Actual Size Pad Print (black box only)



100% of Actual Size Direct D