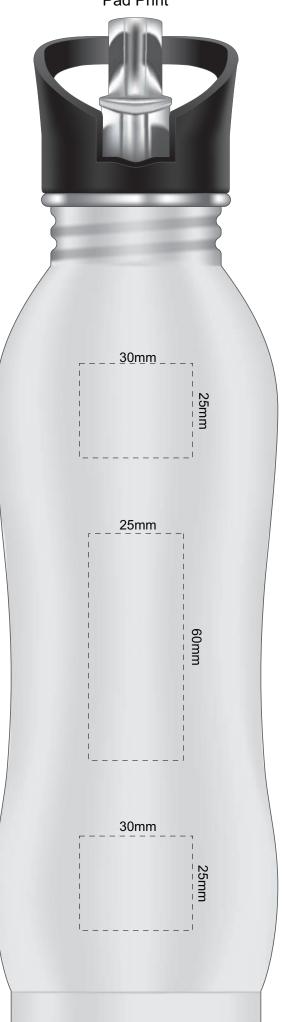

## 100% of Actual Size Engraving

Colours Engraves to a Shiny Steel finish

Please be aware that artwork will adhere to the shape of the product. Therefore, linear shapes that utilise the full print area may appear skewed from the side perspective due to the tapered nature of the product.