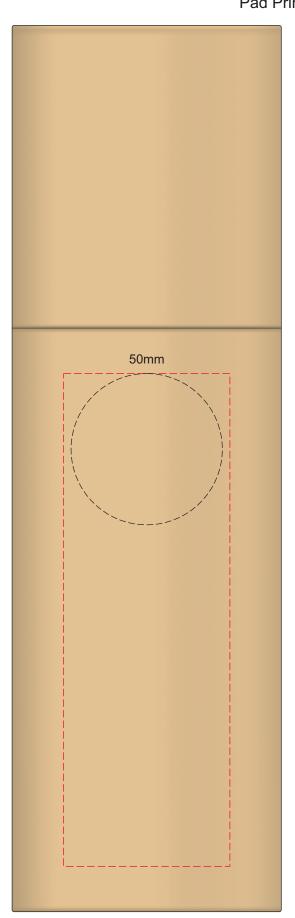

## 80% of Actual Size Pad Print (one colour)

Branding area can be moved anywhere within the red line.