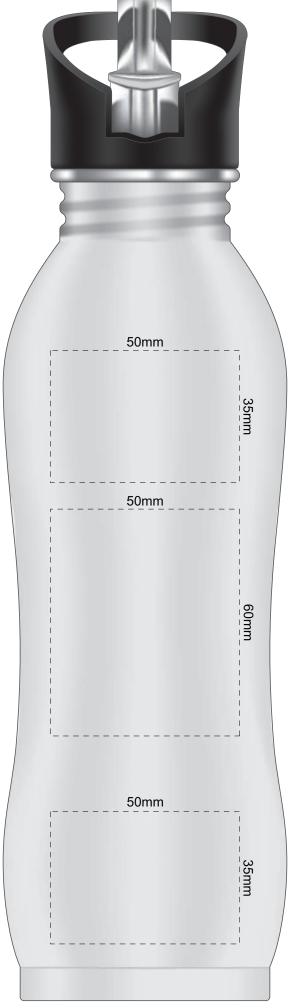

## 80% of Actual Size Pad Print (one colour)

Branding area can be moved anywhere within the red line.