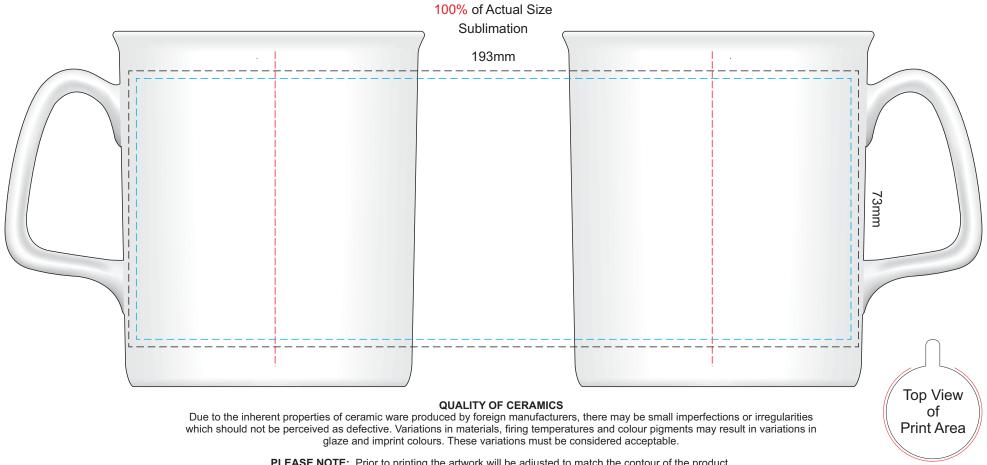

**PLEASE NOTE:** Prior to printing the artwork will be adjusted to match the contour of the product. Artwork at the top of the product will have a different curve than artwork near the bottom. Due to the shape of this product - circular images may become slightly oval when the art is curved.

Blue Line = The SIGNIFICANT PRINT AREA
(Keep all critical images & text within this box)
Black Line = Maximum print area
Red Line = Exact opposites of the product
(centre artwork to the red line)

100% of Actual Size Digital Print