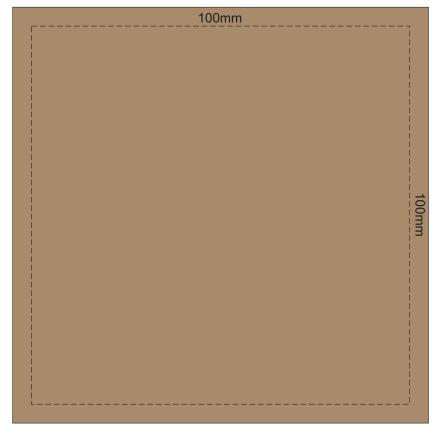

GIFT BOX FRONT

Artwork will be printed directly onto the product via CMYK printing (no white), colours will not be vibrant due to white ink not being available for this process.