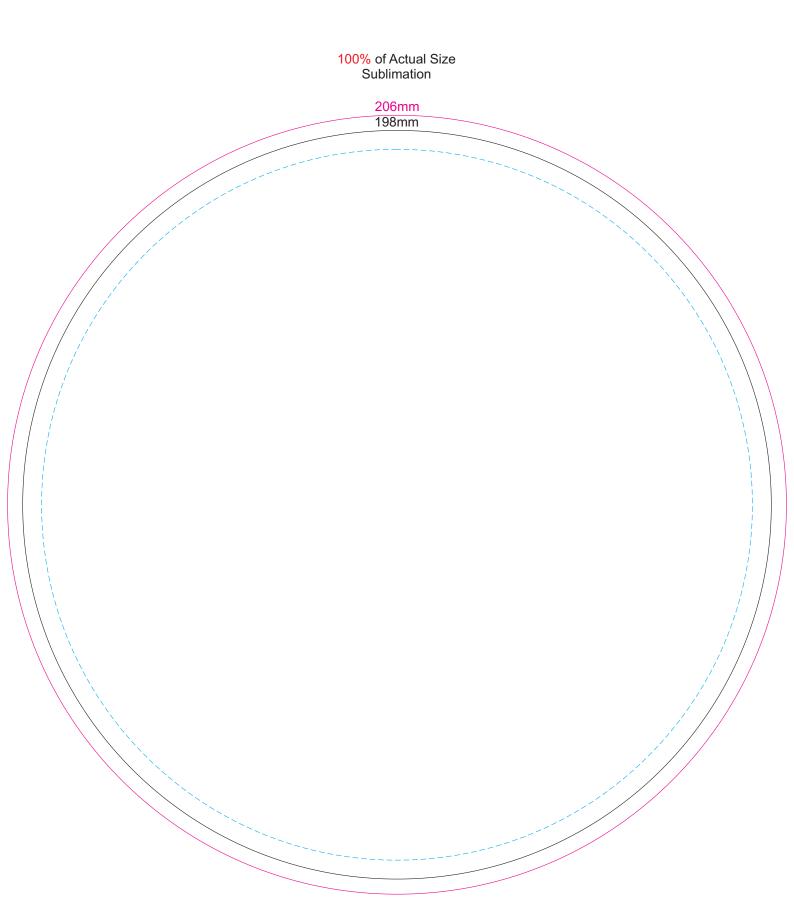

Please be aware that the print surface on this product is not a pure white and as a result, white print will appear off-white.

Blue Line = The SIGNIFICANT PRINT AREA (Keep all critical images & text within this box) Black Line = Maximum print area Pink Line = Bleed off to here NO BOARDERS