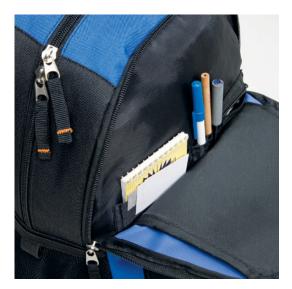

#### DESCRIPTION

- 600D polyester
- Double zippered main compartment
- Front zippered compartment contains organiser
- Front elasticated slip pocket with feature metal eyelets
- Elasticated mesh side pockets
- Air mesh panels on back and shoulder straps
- Business card holder on back