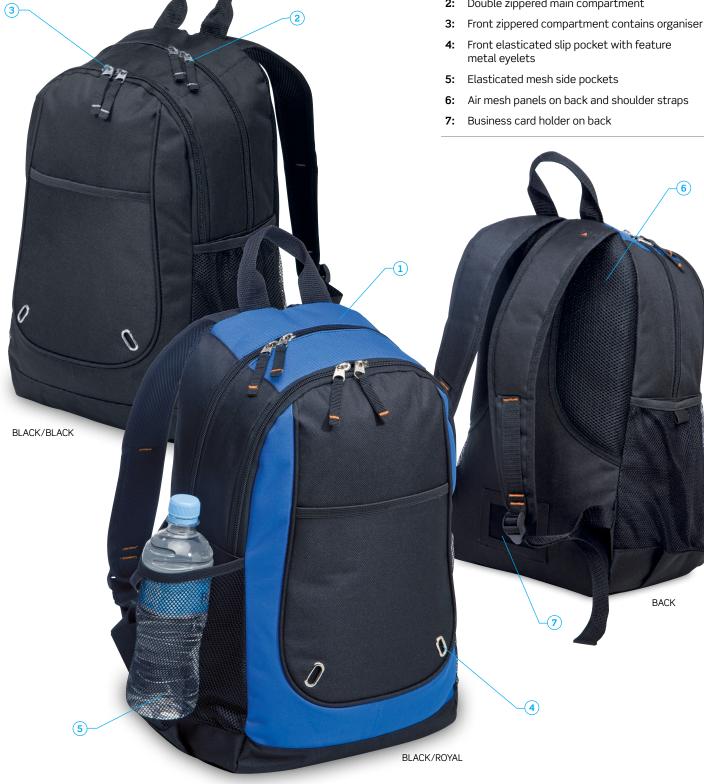

- 1: 600D polyester
- 2: Double zippered main compartment

#### DESCRIPTION

- 600D polyester
- Double zippered main compartment
- Front zippered compartment contains organiser
- Front elasticated slip pocket with feature metal eyelets
- Elasticated mesh side pockets
- Air mesh panels on back and shoulder straps
- Business card holder on back

### COLOURWAYS

Black/Black, Black/Royal