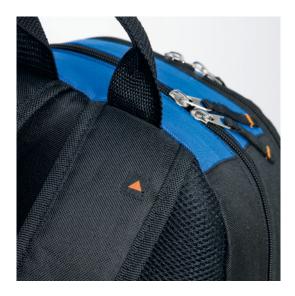

#### DESCRIPTION

- 600D polyester
- Double zippered main compartment
- Front zippered compartment contains organiser
- Front elasticated slip pocket with feature metal eyelets
- Elasticated mesh side pockets
- Air mesh panels on back and shoulder straps
- Business card holder on back