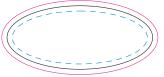

Branding area can be moved anywhere within the red line.

70% of Actual Size Resin Coated Finish

Resin Dome can be placed anywhere on the product.

Blue Line = The SIGNIFICANT PRINT AREA
(Keep all critical images & text within this box)

Black Line = Maximum print area
Pink Line = Bleed off to here

Blue Line = The SIGNIFICANT PRINT AREA (Keep all critical images & text within this box) Black Line = Maximum print area Pink Line = Bleed off to here