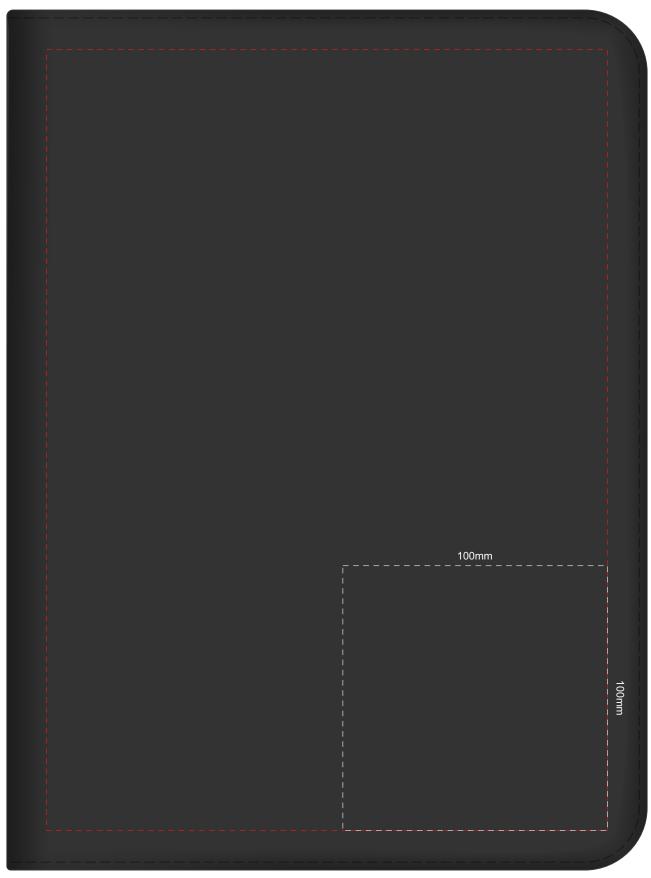

Branding area can be moved anywhere within the red line.

70% of Actual Size Resin Coated Finish

Resin Dome can be placed anywhere on the product.

Blue Line = The SIGNIFICANT PRINT AREA
(Keep all critical images & text within this box)