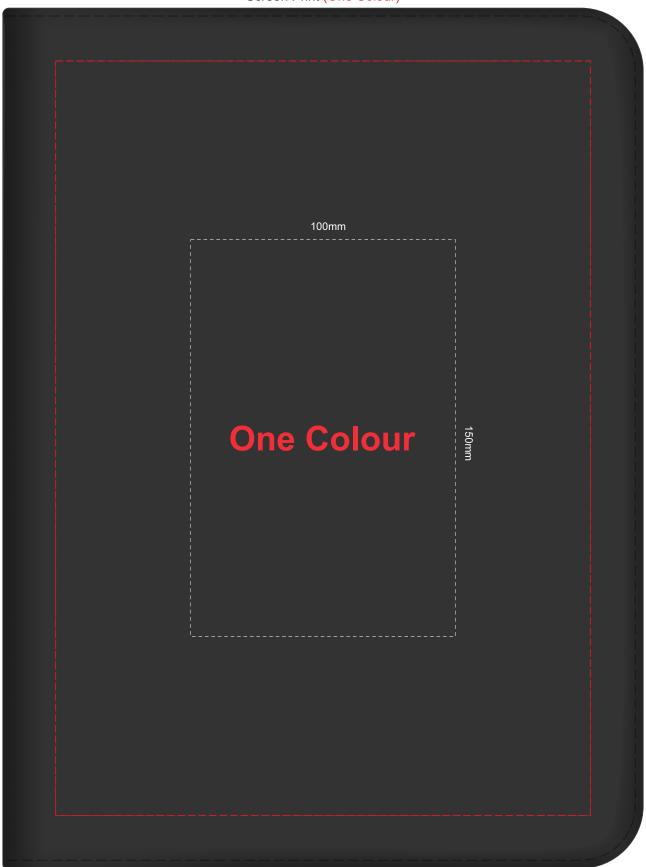

70% of Actual Size Screen Print (One Colour)

Due to the uneven surface of the portfolio, print may show some variance.

Branding area can be moved anywhere within the red line.

Due to the uneven surface of the portfolio, print may show some variance.

Branding area can be moved anywhere within the red line.

70% of Actual Size Resin Coated Finish

Resin Dome can be placed anywhere on the product.

Blue Line = The SIGNIFICANT PRINT AREA
(Keep all critical images & text within this box)